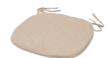

# \*CUSHION

Grey linen fabric Fire-retardent Dim. 43x45x4 cm

#### **BEIGE LINEN CUSHION**

LSB.SCR POL.DGR

Dimensions: 43x45 x4 cm (LxWxH)