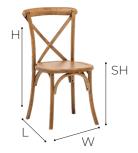

#### **DIMENSIONS**

cm 45 (L) cm 45 (W) cm 89 (H) cm 47 (SH)

KG

kg 4.60

The Crossback stack chair adds a rustic and country charm to any space. This wooden bistro chair transforms any table at a wedding, café, event, or winery into an elegant and picturesque setting. The beautiful backrest allows for decoration, and you can complete the look with the accompanying grey linen seat cushions. This stackable chair is crafted from high-quality elm wood.