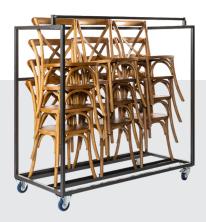

# **TROLLEY**

KSCR21.STHA

✓ Material

✓ Coating

Steel

Hammerscale grey powdercoating

✓ Dimensions

L 156 - W 77 - H 150 cm (empty)

✓ Features Stores 21 chairs

Fitted with vulcanised wheels, diam 12,5 cm 2 braked swing-wheels + 2 fixed wheels

3 functions: transportation, storage and protection