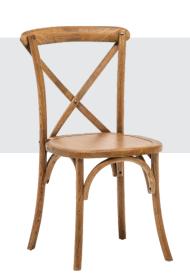

# Crossback

STACK CHAIR

### **MATERIAL**

Elm wood

# **FEATURES**

Stackable Indoor Use Lightweight Rustic design High quality

#### **DIMENSIONS**

cm 45 (L) cm 45 (W) cm 89 (H) cm 47 (SH)

KG

kg 4.60

The Crossback stack chair adds a rustic and country charm to any space. This wooden bistro chair transforms any table at a wedding, café, event, or winery into an elegant and picturesque setting. The beautiful backrest allows for decoration, and you can complete the look with the accompanying grey linen seat cushions. This stackable chair is crafted from high-quality elm wood.