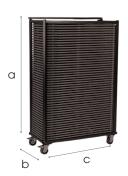

# Trolley

✓ Material Steel

✓ Coating Hammerscale grey powdercoating ✓ Dimensions 25 chairs: a 80 x b 45 x c 102 cm 50 chairs: a 162 x b 45 x c 102 cm

√ Features Fitted with vulcanised wheels, diam 10 cm

2 braked swing-wheels + 2 fixed wheels 3 functions: transportation, storage and protection