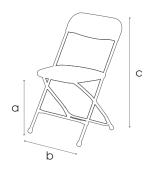

# Europa





#### **Dimensions**



- 45 cm 39 cm
- 3,35 kg

80 cm 39 cm

## Seat/Back

- ✓ Material polypropylene (UV-resistant)
- ✓ Reinforced seat
- ✓ Holes in seat for water-drainage
- ✓ Back secured to the frame with rivets

#### Frame

- ✓ Material Steel
- epoxy powder coating ✓ Coating
- ✓ Dimension tube diam 19x1,2 mm

# Certificates

✓ EN 16139:2013

#### Features

- ✓ Reinforcement bar between front and back legs
- ✓ Legs are fitted with sustainable caps
- ✓ Support ribs for extra strength
- ✓ Stackable: 75 high
- ✓ The design ensures that the folded chairs form a unity when stacked and shipped

#### Colours\* Seat/back Frame White **Anthracite** Black Blue White Black Burgundy Epoxy grey \* Not all combinations are possible. Check your current pricelist.

## Add-ons

# Trolley



✓ Material Steel

✓ Coating Hamm