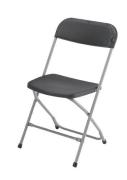

# Europa

## Seat/Back

- ✓ Material polypropylene (UV-resistant)
- ✓ Reinforced seat
- ✓ Holes in seat for water-drainage
- ✓ Back secured to the frame with rivets

#### Frame

- ✓ Material Steel
- epoxy powder coating ✓ Coating
- ✓ Dimension tube diam 19x1,2 mm

#### Features

- ✓ Reinforcement bar between front and back legs
- ✓ Legs are fitted with sustainable caps
- ✓ Support ribs for extra strength
- ✓ Stackable: 75 high
- ✓ The design ensures that the folded chairs form a unity when stacked and shipped

#### Colours\* Seat/back Frame White **Anthracite** Black Blue White Black Burgundy Epoxy grey \* Not all combinations are possible. Check your current pricelist.