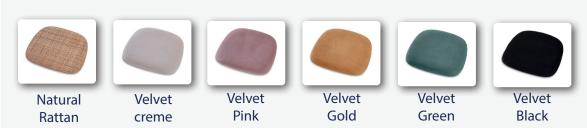

# Technical sheet



# Louis

# Stackable wooden chair,

## Dimensions



а

b

С

d

----

93,5 cm

49,5 cm

46 cm

44 cm

5 kg

### Frame

- ✓ Material Wood, antique colour
- ✓ Coating Nitro coated high quality one-component varnish

#### Features

- ✓ Stackable up to 7 (21 pcs in trolley)
- ✓ Lightweight
- ✓ Rustic design
- ✓ High quality
- ✓ Ideal for wedding venues, cafes, events, wineries, ...
- ✓ Interchangeable seats: choose between rattan or velvet seats



# Seat Colours





Features Velvet seats

## Trolley



#### Frame

Material

Coating Hammerscale grey powdercoating

#### Features

- ✓ Stores 21 chairs
- ✓ Fitted with vulcanised wheels, diam 12,5 cm
- ✓ 2 braked swing-wheels + 2 fixed wheels

Steel

 $\checkmark$  3 functions: transportation, storage and protection