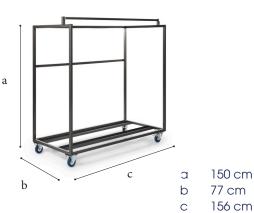

## Trolley

#### Frame

Material

Coating Hammerscale grey powdercoating

#### Features

- ✓ Stores 21 chairs
- ✓ Fitted with vulcanised wheels, diam 12,5 cm
- ✓ 2 braked swing-wheels + 2 fixed wheels

Steel

 $\checkmark$  3 functions: transportation, storage and protection