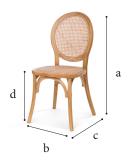

# Technical sheet



# Louis

# Stackable wooden chair,

## Dimensions



а

b

С

d

----

93,5 cm

49,5 cm

46 cm

44 cm

5 kg

### Frame

- ✓ Material Wood, antique colour
- ✓ Coating Nitro coated high quality one-component varnish

#### Features

- ✓ Stackable up to 7 (21 pcs in trolley)
- ✓ Lightweight
- ✓ Rustic design
- ✓ High quality
- ✓ Ideal for wedding venues, cafes, events, wineries, ...
- ✓ Interchangeable seats: choose between rattan or velvet seats



# Seat Colours





Features Velvet seats

## Trolley



#### Frame

Material

Coating Hammerscale grey powdercoating

#### Features

- ✓ Stores 21 chairs
- ✓ Fitted with vulcanised wheels, diam 12,5 cm
- ✓ 2 braked swing-wheels + 2 fixed wheels

Steel

 $\checkmark$  3 functions: transportation, storage and protection