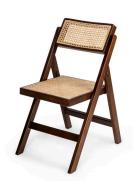

### Foldable chair in Elm wood

✓ Nitro coated - High quality one-component varnish
✓ Plastic mesh underneath rattan seat for reinforcement

Dark elm wood, antique colour coating

✓ Material

- ✓ Foldable
- ✓ Lightweight

Natural rattan

- ✓ Rustic design
- ✓ High quality High quality
- ✓ Backrest and seat made of woven rattan
- ✓ Ideal for wedding venues, cafes, events, wineries, ...