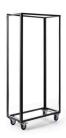

## **Trolley**

## Frame

✓ Material Steel

✓ Coating Hammerscale grey powdercoating

#### **Features**

- ✓ Stores 18 chairs
- ✓ Fitted with vulcanised wheels, diam 12,5 cm
- ✓ 2 braked swing-wheels + 2 fixed wheels
- √ 3 functions: transportation, storage and protection