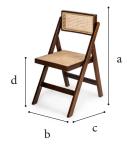

#### **Dimensions**

52.5 cm

46 cm

• 5,5 kg

53,5 cm 82 cm

b

Features

Frame