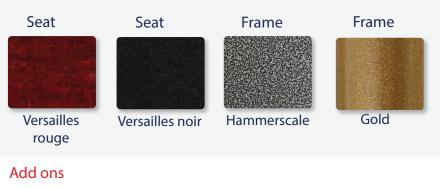

### Colours

# Frame

- ✓ Material steel; hammerscale or gold
- ✓ Dimensions tube diam. 22 x 1,25mm
- Seat/Back
- ✓ Material Seat/Back
  - Seat/Back Upholstered and fire-retardant ✓ Reinforced seat