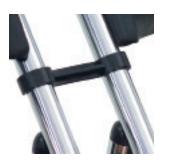

--------------------------------------------------------------------------------------------------------------------------|
|   | ✓ Material | Steel                                                                                                                                                                                                  |
|   | ✓ Coating  | Hammerscale grey powdercoating                                                                                                                                                                         |
|   | ✓ Features | Fitted with vulcanised wheels, diam10 cm<br>2 braked swing-wheels + 2 fixed wheels<br>3 functions:transportation, storage and protection<br>Can hold 30 chairs<br>Also available in knock-down version |



# Connector



Technical sheet