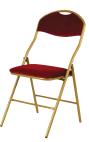

# Super De Luxe

## Folding chair, fire-retardant

# Frame

- ✓ Material steel; hammerscale or gold
- ✓ Dimensions tube diam. 22 x 1,25mm
- Seat/Back
- ✓ Material Seat/Back
  - Seat/Back Upholstered and fire-retardant ✓ Reinforced seat

#### Features

- ✓ Reinforcement bar between front and back legs
- ✓ Legs are fitted with sustainable caps
- ✓ The back is fitted with a convenient hand hold for ease of handling
- ✓ The back is curved to provide comfort
- ✓ Fire-retardant seat