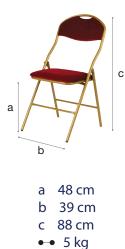

# Super De Luxe



## Folding chair, fire-retardant

#### Dimensions



38 cm

# Frame

- ✓ Material steel; hammerscale or gold
- ✓ Dimensions tube diam. 22 x 1,25mm
- Seat/Back
- ✓ Material Seat/Back
  - Seat/Back Upholstered and fire-retardant ✓ Reinforced seat

#### Features

- ✓ Reinforcement bar between front and back legs
- ✓ Legs are fitted with sustainable caps
- ✓ The back is fitted with a convenient hand hold for ease of handling
- ✓ The back is curved to provide comfort
- ✓ Fire-retardant seat

### Colours



#### Trolley

| 2 |            |                                                                                                                                                                                                        |
|---|------------|--------------------------------------------------------------------------------------------