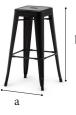

# **Tolix Style** Barstool



Stackable barstool

### **Dimensions**



- 43 cm a 77 cm b
- 4,60 ka

### Frame

- Cold rolled steel ✓ Material
- ✓ Coating powdercoating sanded black

#### **Features**

- ✓ Stackable up to 10 pcs
- ✓ Lightweight
- ✓ Durable industrial design
- ✓ Retro-look
- ✓ The legs have protective rubber feet to prevent damage to indoor flooring

# Add ons

Seat



- ✓ Material
- ✓ Dimensions
- ✓ Weight
- Elm wood natural finish 31x31x2 cm 1 kg

# Colours



(New)

# Add-ons Trolley for barstools



- a 141 cm
- 46 cm b
- 97 cm С

✓ Features

✓ Material

# Steel

- Hammerscale grey powdercoating
- 141x46x97 cm
- Stores 20 barstools
  - Fitted with vulcanised wheels, diam 12,5 cm
  - 2 braked swing-wheels + 2 fixed wheels
  - 3 functions: transportation, storage and protection

## lounge | tables | chairs | covers | trolleys | accessories