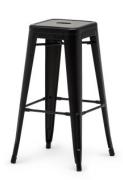

# **Tolix Style** Barstool

Stackable barstool

### Frame

- Cold rolled steel ✓ Material
- ✓ Coating powdercoating sanded black

#### **Features**

- ✓ Stackable up to 10 pcs
- ✓ Lightweight
- ✓ Durable industrial design
- ✓ Retro-look
- ✓ The legs have protective rubber feet to prevent damage to indoor flooring