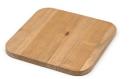

# Add ons

Seat

- ✓ Material
- ✓ Dimensions
- ✓ Weight
- Elm wood natural finish 31x31x2 cm 1 kg