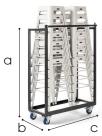

# Add-ons Trolley for barstools

- a 141 cm
- 46 cm b
- 97 cm С

✓ Features

✓ Material

# Steel

- Hammerscale grey powdercoating
- 141x46x97 cm
- Stores 20 barstools
  - Fitted with vulcanised wheels, diam 12,5 cm
  - 2 braked swing-wheels + 2 fixed wheels
  - 3 functions: transportation, storage and protection