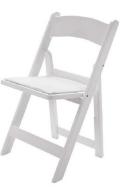

#### Seats

- ✓ White leather
- Weather resistant
- High density foam

| Colours | Add ons<br>Connector | <ul><li>✓ Material</li><li>✓ Colour</li></ul>                    | Polypropylene<br>White                      |
|---------|----------------------|------------------------------------------------------------------|---------------------------------------------|
| White   |                      | ✓ Dimensions                                                     | 12 x 6,5 x 3 cm                             |
|         |                      | ✓ Weight                                                         | 0,1 kg                                      |
|         |                      | ✓ Features                                                       | Ganging clip buckles around the chair frame |
|         |                      | Secure chairs into unmovable rows, allow chairs to line up close |                                             |
|         |                      | together eliminating                                             | waisted space                               |