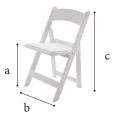

# Wimbledon

## Folding & stackable chair in polypropylene

## **Dimensions**



40 cm

38 cm

77 cm

•• 5,70 kg

а

b

C

## Frame

✓ Material Polypropylene

#### Features

- ✓ Folding & stackable: 25 pcs
- Lightweight
- UV-resistant
- ✓ Easy to transport
- ✓ Minimal maintenance required
- ✓ Reinforced, unique straight leg design from gas injection, increasing stability
- Rust free construction with galvanized hardware
- Indoor & outdoor use  $\checkmark$

#### Seats

- ✓ White leather
- Weather resistant
- High density foam

| Colours | Add ons<br>Connector | <ul><li>✓ Material</li><li>✓ Colour</li></ul>                    | Polypropylene<br>White                      |
|---------|----------------------|------------------------------------------------------------------|---------------------------------------------|
| White   |                      | ✓ Dimensions