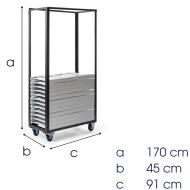

## **Trolley Wimbledon**

#### Frame

- ✓ Material
- Steel ✓ Coating Hammerscale grey powdercoating

#### **Features**

- ✓ Stores 30 chairs
- ✓ Fitted with vulcanised wheels, diam. 12,5 cm
- $\checkmark$  2 braked swing-wheels + 2 fixed wheels
- $\checkmark$  3 functions: transportation, storage and protection