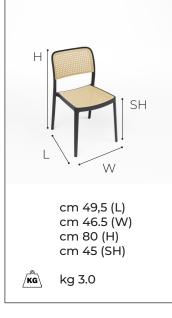

### DIMENSIONS

The Audrey stack chair the beauty of this bistro chair lies in its simplicity and ease of use. Wether you're creating an intimate indoor dining area of enhancing the charm or your outdoor bistro, these chairs are the ideal seating solution. Designed for durability and convenience, these chairs are easy to maintain, requiring minimal effort to keep them looking pristine.