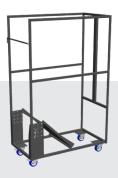

> TROLLEY KSUN10.STHA

### UNIVERSAL TROLLEY FOR STACK CHAIRS

- ✓ Material Steel
- ✓ Coating Hammerscale grey powdercoating
- ✓ Dimensions L 112 W 60 H 180 cm (empty)
- ✓ Features
  Stores 19 chairs (position A1 -- check TDS trolley) Fitted with vulcanised wheels, diam 10 cm
   2 braked swing-wheels + 2 fixed wheels
   3 functions: transportation, storage and protection