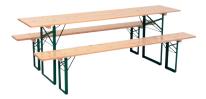

# Beertable Banket

Foldable table

## 

| Table |           | Bench |        |
|-------|-----------|-------|--------|
| а     | 78 cm     | а     | 48 cm  |
| b     | different | b     | 27 cm  |
|       | sizes     | С     | 220 cm |
| С     | 220 cm    |       |        |

#### Frame

- ✓ Material steel
- ✓ Coating epoxy green
- ✓ Tube size 2,5 x 0,2 cm

#### Features

- $\checkmark$  Can be easily folded and has a self-blocking system
- ✓ The legs are attached to the table top to prevent the legs from unfolding during transportation
- ✓ The table is fitted with stackable reinforcement bars
- ✓ Very stable
- ✓ Frames and benches are available seperately
- ✓ TUV certified
- ✓ Moisture-resistant varnish layer
- ✓ Rounded edges

#### Dimensions table-top

50 x 220 cm 70 x 220 cm