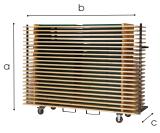

#### Trolley

- ✓ Material
- ✓ Dimensions✓ Features
- ns a 170 b 227 c 90 cm Stores 20 beertables or 10 sets

hammerscale grey coating

- Fitted with vulcanised polyeruthane wheels diam 12,5 cm
- 2 braked swing-wheels + 2 fixed wheels
- 3 functions: transportation, storage and protection