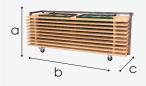

#### Trolley

- ✓ Material✓ Dimensions
- ✓ Features
- Hammerscale grey coating a 88 - b 227 - c 90 cm Stores 10 beertables Fitted with vulcanised polyeruthane wheels diam 12,5 cm 2 braked swing-wheels + 2 fixed wheels 3 functions: transportation, storage and protection