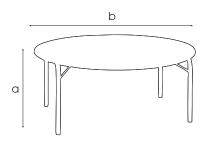

#### **Dimensions**

- a 74 cm
- b different sizes (see below)

## Table top dimensions

244 x 122 cm

150 cm dia 180 cm dia