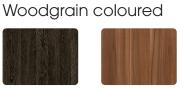

## Woodgrain coloured

Wenge (WEN)

Walnut (WAL)

(OAK)

Beech (BEE)

Maple (MAP)