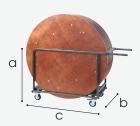

### Add-ons

Trolley for round tables

- a 116 cm
- b 74 cm
- c 164/200 cm

- ✓ Material Steel
- √ Coating Hammerscale grey powdercoating
- ✓ Dimensions 116x74x164/200 cm ✓ Features Stores 8 tables
  - Fitted with vulcanised wheels, diam 12,5 cm 2 braked swing-wheels + 2 fixed wheels
    - 3 functions: transportation, storage and protection