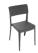

# CAPRI

STACK CHAIR

#### SCA.PP

### **MATERIAL**

Polypropylene

Fiberglass reinforced

## **FEATURES**

Stackable In- & Outdoor Use Durable & Recycable Easy to clean **UV-resistant** Impact resistant & anti static

## **PRODUCT COLORS**

Anthracite / Mustard / Sand

#### **DIMENSIONS**



cm 49,5 (L) cm 44 (W) cm 81,5 (H) cm 46 (SH)

KG

kg 3.0











The Capri stack chair is made from polypropylene and reinforced with fibreglass, making them sturdy chairs suitable for both indoor and outdoor.



KJMT30.STHA\*











✓ Coating

✓ Dimensions

√ Features



Hammerscale grey powdercoating

L 146 - W 66 - H 182 cm (KJMT30 filled)

Stores 30 (KJMT30) or 17 (KSUN10) chairs Fitted with vulcanised wheels, diam 10 cm 2 braked swing-wheels + 2 fixed wheels

3 functions: transportation, storage and protection

\* The color on paper may slightly differ from the actual color, depending on various factors such as lighting and printing technique.