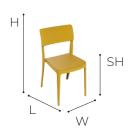

#### **DIMENSIONS**

cm 49,5 (L) cm 44 (W) cm 81,5 (H) cm 46 (SH)

KG

kg 3.0

The Capri stack chair is made from polypropylene and reinforced with fibreglass, making them sturdy chairs suitable for both indoor and outdoor.