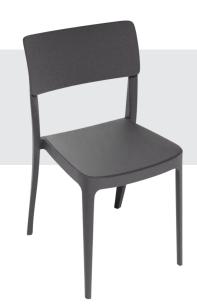

# CAPRI

STACK CHAIR

### **MATERIAL**

Polypropylene

Fiberglass reinforced

## **FEATURES**

Stackable In- & Outdoor Use Durable & Recycable Easy to clean **UV-resistant** Impact resistant & anti static

#### **DIMENSIONS**

cm 49,5 (L) cm 44 (W) cm 81,5 (H) cm 46 (SH)

KG

kg 3.0

The Capri stack chair is made from polypropylene and reinforced with fibreglass, making them sturdy chairs suitable for both indoor and outdoor.