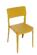

# CAPRI

STACK CHAIR

#### SCA.PP

### **MATERIAL**

Polypropylene

Fiberglass reinforced

## **FEATURES**

Stackable In- & Outdoor Use Durable & Recycable Easy to clean **UV-resistant** Impact resistant & anti static

## **PRODUCT COLORS**

Anthracite / Mustard / Sand

#### **DIMENSIONS**



cm 49,5 (L) cm 44 (W) cm 81,5 (H) cm 46 (SH)

KG

kg 3.0











The Capri stack chair is made from polypropylene and reinforced with fibreglass, making them sturdy chairs suitable for both indoor and outdoor.



KJMT30.STHA\*











✓ Coating

✓ Dimensions

√ Features



Hammerscale grey powdercoating

L 146 - W 66 - H 182 cm (KJMT30 filled)

Stores 30 (KJMT30) or 17 (KSUN10) chairs Fitted with vulcanised wheels, diam 10 cm 2 braked swing-wheels + 2 fixed wheels

3 functions: transportation, storage and protection

\* The color on paper may slightly differ from the actual color, depending on various factors such as lighting and printing technique.