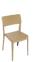

# CAPRI

STACK CHAIR

### **MATERIAL**

Polypropylene

Fiberglass reinforced

## **FEATURES**

Stackable In- & Outdoor Use Durable & Recycable Easy to clean **UV-resistant** Impact resistant & anti static

#### **DIMENSIONS**

cm 49,5 (L) cm 44 (W) cm 81,5 (H) cm 46 (SH)

KG

kg 3.0

The Capri stack chair is made from polypropylene and reinforced with fibreglass, making them sturdy chairs suitable for both indoor and outdoor.