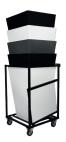

### Trolley

√ Material Hammerscale grey coating

✓ Dimensions 80 x 77,5 x 124 cm

✓ Features Fitted with vulcanised wheels, 125 mm dia

2 braked swing-wheels + 2 fixed wheels

3 functions: transportation - storage - protection