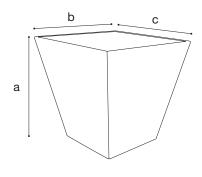

# Conic Dinner



## Polyethylene dinner table

#### **Dimensions**



- a 75 cm
- b 70 cm c 70 cm

#### **Features**

- √ Thickness 0,5cm
- ✓ Material polyethylene
- ✓ Top plexi acrylic 67x67x0,5cm
- ✓ In- and outdoor use
- ✓ UV- and water-resistant, lightweight
- ✓ Stackable: 5 pcs high
- ✓ Slight deviations in size and curvature of the sides are normal. This is due to the rotary mould production process

#### Colours



White

Black

#### Add-ons

#### Table top



✓ Material

✓ Colour

- erial Indoor: Melamine faced chipboard 18 mm
- Outdoor: Laminated hardcore compact
- ✓ Dimensions a 150 cm x b 150 cm

Frame: a 2,8 cm - b 67 cm - c 67 cm

Hardcore MFCA18 compact Uni









## Insert tray & frame



✓ Material Polyethylene tray

Steel frame

✓ Dimensions Tray: a 25 cm - b 67 cm - c 67 cm

Frame: a 2,8 cm - b 67 cm - c 67 cm

✓ Colour

### Trolley