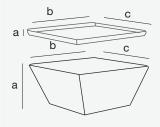

#### **Dimensions**

- a 75 cm
- b 70 cm c 70 cm

#### **Features**

- √ Thickness 0,5cm
- ✓ Material polyethylene
- ✓ Top plexi acrylic 67x67x0,5cm
- ✓ In- and outdoor use
- ✓ UV- and water-resistant, lightweight
- ✓ Stackable: 5 pcs high
- ✓ Slight deviations in size and curvature of the sides are normal. This is due to the rotary mould production process