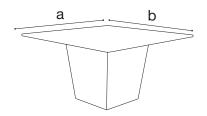

#### Table top

✓ Material

✓ Colour

- erial Indoor: Melamine faced chipboard 18 mm
- Outdoor: Laminated hardcore compact
- ✓ Dimensions a 150 cm x b 150 cm

Frame: a 2,8 cm - b 67 cm - c 67 cm

Hardcore MFCA18 compact Uni