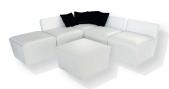

## Conic Lounge

Polyethylene lounge set

## **Features**

- ✓ Thickness 0,5 cm
- ✓ Material polyethylene
- ✓ Top plexi opal 67x67x0,5cm
- ✓ In- and outdoor use
- ✓ UV- and water-resistant, lightweight
- ✓ Stackable: 5 pcs high
- ✓ Wide range of add-ons available
- $\checkmark$  Slight deviations in size and curvature of the sides are normal. This is due to the rotary mould production process