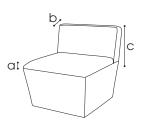

## **Dimensions**

| a | b     | c |
|---|-------|---|
| а | 40 cm |   |
| b | 70 cm |   |

Colours

70 cm

С