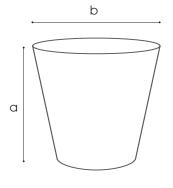

# Conic-O Dinner



# Polyethylene dinner table

#### **Dimensions**



75 cm Ø 75 cm

#### **Features**

- polyethylene (PE) ✓ Material
- plexi opal (acrylic) ✓ Top
- ✓ In- and outdoor use
- ✓ UV- and water-resistant, lightweight
- ✓ Stackable: 5 pcs high
- ✓ Optional: LED
- ✓ Slight deviations in size and curvature of the sides are normal. This is due to the rotary mould production process

#### Colours



White

Black

#### Add-ons

### Table top



- ✓ Material
- ✓ Dimensions
- ✓ Colour

Indoor: Melamine faced chipboard 18 mm

Outdoor: Laminated hardcore compact

a Ø 150 cm

Hardcore compact



MFCA18 Uni





## Trolley



✓ Material steel

√ Coating Hammerscale grey powdercoating

✓ Dimensions a 127 cm - b 78 cm - c 78 cm ✓ Features Stores 5 tables + 5 table tops

Fitted with vulcanised wheels, 125 mm dia 2 braked swing-wheels + 2 fixed wheels

3 funct