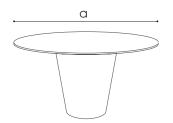

### Table top

- ✓ Material
- ✓ Dimensions
- ✓ Colour

Indoor: Melamine faced chipboard 18 mm

Outdoor: Laminated hardcore compact

a Ø 150 cm

Hardcore compact

MFCA18 Uni