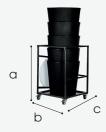

## Trolley

✓ Material steel

√ Coating Hammerscale grey powdercoating

✓ Dimensions a 127 cm - b 78 cm - c 78 cm ✓ Features Stores 5 tables + 5 table tops

Fitted with vulcanised wheels, 125 mm dia 2 braked swing-wheels + 2 fixed wheels

3 functions: transportation - storage - protection