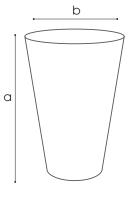

# Conic-O

# Round polyethylene party table with plexi opal top

## Dimensions



#### a 110 cm b Ø 75 cm

#### Features

- ✓ Material polyethylene (PE)
- ✓ Top plexi opal (acrylic)
- $\checkmark$  In- and outdoor use
- $\checkmark$  UV- and water-resistant, lightweight
- ✓ Stackable: 4 pcs high
- ✓ Optional: LED
- ✓ Slight deviations in size and curvature of the sides are normal. This is due to the rotary mould production process

Colours White Black

## Add-ons

Table top

- \_\_\_\_\_
- ✓ Material
- ✓ Dimensions
- ✓ Colour
- ✓ Features
- a Ø 75 cm Black and white Outdoor use

Hardcore



# Lumen LED Light



- ✓ Dimensions
- ✓ Weight

✓ Optional

- ✓ Features
- diam 95 mm x 41,7 mm 400 g
- Splashproof IP65
- Remote control, magnet and plastic holder included
- Total LED power 10 W
- Beam angle 120° 3-5 hours
- Charging time
- Battery run time 8-15 hours
- Assembly