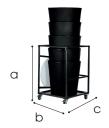

#### Trolley

- ✓ Material
- ✓ Coating
- ✓ Dimensions
- ✓ Features

Hammerscale grey powdercoating a 127 cm - b 78 cm - c 78 cm Stores 5 tables + 5 table tops Fitted with vulcanised wheels, 125 mm dia 2 braked swing-wheels + 2 fixed wheels 3 functions: transportation - storage - protection