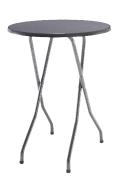

# Favourite High

## Foldable partytable

#### Frame

✓ Material steel

✓ Dimension tube 32 x 1,2 mm

✓ Coating Hammerscale Grey

#### **Features**

- ✓ Can be easily folded down and opened without any device
- ✓ The legs are fitted with sustainable caps
- ✓ Frames and table-tops are available seperately
- ✓ In folded position, the table can stand on its own
- ✓ Reinforcement bar available