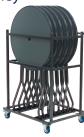

## Add ons

Trolley

✓ Material Hammerscale grey coating

✓ Dimensions L 74 - W 94 - H 164 cm

✓ Features Stores 6 tables

Fitted with vulcanised wheels, diam 12,5 cm 2 braked swing-wheels + 2 fixed wheels

3 functions:transportation, storage and protection