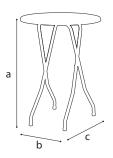

# Favourite High

## Foldable partytable



### **Dimensions**



- a 113 cm
- b different sizes
- c different sizes

#### Frame

✓ Material steel

✓ Dimension tube 32 x 1,2 mm

✓ Coating Hammerscale Grey

#### **Features**

- ✓ Can be easily folded down and opened without any device
- ✓ The legs are fitted with sustainable caps
- ✓ Frames and table-tops are available seperately
- ✓ In folded position, the table can stand on its own
- ✓ Reinforcement bar available

## Dimensions table-top



Ø

85cm

## Materials



SE Sevelit 16 mm





## Add ons

Trolley



✓ Material Hammerscale grey coating

✓ Dimensions L 74 - W 94 - H 164 cm

✓ Features Stores 6 tables

Fitted with vulcanised wheels, diam 12,5 cm 2 braked swing-wheels + 2 fixed wheels

3 functions:transportation, storage and protection