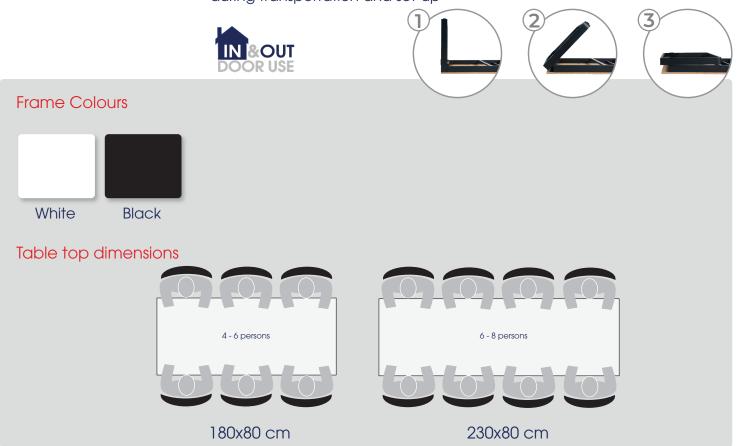

#### Frame

- $\checkmark$  Material
- ✓ Thickness
- ✓ Coating

Aluminium (quality: 6063 / hardness: 11-13)

- 3 mm
- Polyester TGIC powder coating for outdoor use

#### Features

- $\checkmark$  Interchangeable table tops (can be fixed permanently)
- ✓ In & outdoor use
- $\checkmark$  Easily folded and opened, has adjustable feet
- $\checkmark$  Synthetic strips to protect the top when stacked
- $\checkmark$  Legs are attached with a screw system to prevent them from unfolding during transportation and set-up