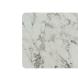

### Table tops

**Decor HPL** 

- ✓ Material
- ✓ Dimensions
- ✓ Thickness

Laminated hardcore compact 180x80 or 230x80 cm 12 mm

Colours

(BLA)

Oak

(OAK)

Italian Stone (MASLAT)

White

(WHI)

Rust (RUS)

(GRCASP)

White Marble (WMA)