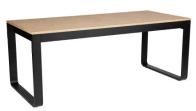

# Flow Dinner

Folding dinner table in aluminium

#### Features

- $\checkmark$  Interchangeable table tops (can be fixed permanently)
- ✓ In & outdoor use
- $\checkmark$  Easily folded and opened, has adjustable feet
- $\checkmark$  Synthetic strips to protect the top when stacked
- $\checkmark$  Legs are attached with a screw system to prevent them from unfolding during transportation and set-up