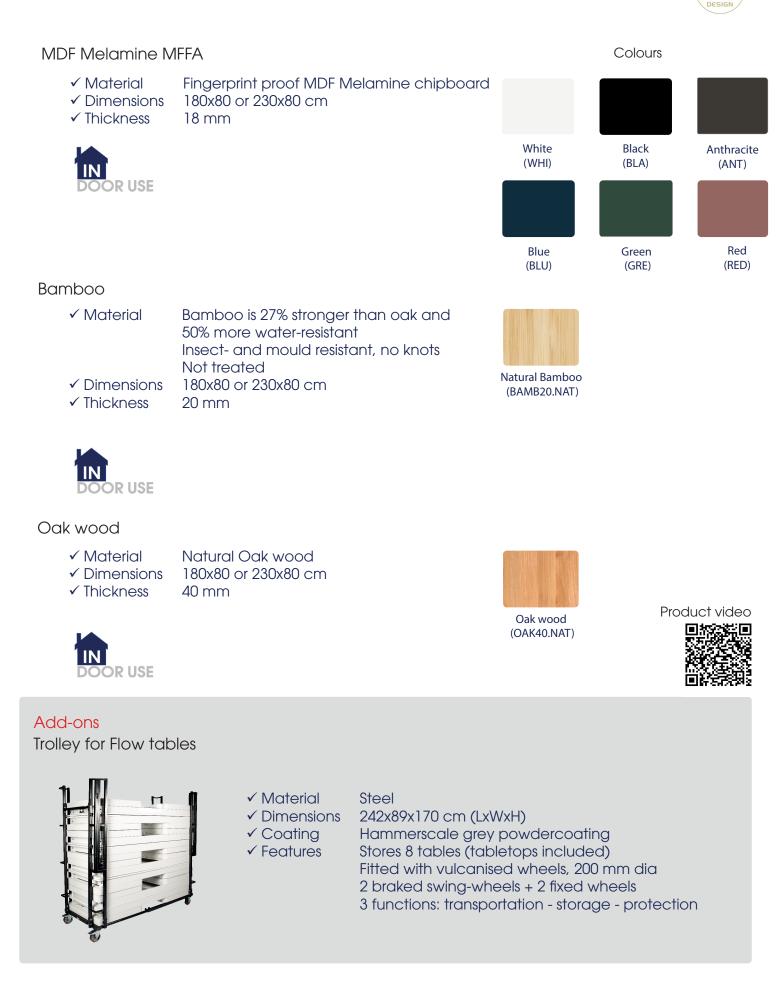

#### Technical sheet

| Table top materials                    |                                                              |                                                             |                                 |                              |
|----------------------------------------|--------------------------------------------------------------|-------------------------------------------------------------|---------------------------------|------------------------------|
| HPL                                    | MFCA                                                         | MFFA                                                        | BAMBOO                          | OAKWOOD                      |
| Laminated hardcore<br>compact<br>12 mm | Chipboard<br>melamine faced<br>18 or 10 mm,<br>ABS edge 2 mm | Fingerprint proof<br>MDF melamine<br>18 mm<br>ABS edge 1 mm | Natural bamboo<br>wood<br>20 mm | Natural Oak<br>wood<br>40 mm |
| IN- AND OUTDOOR<br>USE                 | INDOOR USE ONLY                                              | INDOOR USE ONLY                                             | INDOOR USE ONLY                 | INDOOR USE ONLY              |
|                                        |                                                              |                                                             |                                 |                              |