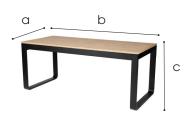

Technical sheet



# Flow Dinner

Folding dinner table in aluminium



## Dimensions

80 cm

74 cm

180/230 cm

a

b

С



#### Frame

- $\checkmark$  Material
- ✓ Thickness
- ✓ Coating

Aluminium (quality: 6063 / hardness: 11-13)

- 3 mm
- Polyester TGIC powder coating for outdoor use

#### Features

- $\checkmark$  Interchangeable table tops (can be fixed permanently)
- ✓ In & outdoor use
- $\checkmark$  Easily folded and opened, has adjustable feet
- $\checkmark$  Synthetic strips to protect the top when stacked
- $\checkmark$  Legs are attached with a screw system to prevent them from unfolding during transportation and set-up





#### Technical sheet



| Table top materials                    |                                                              |                                                             |                                 |                              |
|-------------------