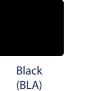

### Table tops

**Decor HPL** 

- ✓ Material
- ✓ Dimensions
- ✓ Thickness

Laminated hardcore compact 180x80 or 230x80 cm 12 mm

Colours

(BLA)

Oak

(OAK)