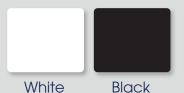

Technical sheet



# Flow Grande

# Folding dinner or party table in aluminium

# **Dimensions**



#### 80 cm a b 230 cm

110 cm С

#### Frame

- ✓ Material
- ✓ Thickness
- ✓ Coating

Aluminium (quality: 6063 / hardness: 11-13)

- 3 mm
- Polyester TGIC powder coating for outdoor use

# **Features**

- $\checkmark$  Interchangeable table tops (can be fixed permanently)
- ✓ In & outdoor use
- ✓ Easily folded and opened, has adjustable feet
- $\checkmark$  Synthetic strips to protect the top when stacked
- ✓ Legs are attached with a screw system to prevent them from unfolding during transportation and set-up





# Frame Colours



Black

# Table top dimensions





### Technical sheet



| Table top material                     | S                                                            |                                                             |                                 |                              |
|----------------------------------------|--------------------------------------------------------------|-------------------------------------------------------------|---------------------------------|------------------------------|
| HPL                                    | MFCA                                                         | MFFA                                                        | BAMBOO                          | OAKWOOD                      |
| Laminated hardcore<br>compact<br>12 mm