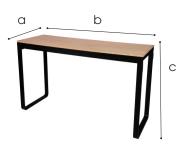

Technical sheet



# Flow Grande

# Folding dinner or party table in aluminium

# **Dimensions**



#### 80 cm a b 230 cm

110 cm С

#### Frame

- ✓ Material
- ✓ Thickness
- ✓ Coating

Aluminium (quality: 6063 / hardness: 11-13)

- 3 mm
- Polyester TGIC powder coating for outdoor use

# **Features**

- $\checkmark$  Interchangeable table tops (can be fixed permanently)
- ✓ In & outdoor use
- ✓ Easily folded and opened, has adjustable feet
- $\checkmark$  Synthetic strips to protect the top when stacked
- ✓ Legs are attached with a screw system to prevent them from unfolding during transportation and set-up





# Frame Colours



Black

# Table top dimensions





### Technical sheet



| Table top material                     | S                                                            |                                                             |                                 |