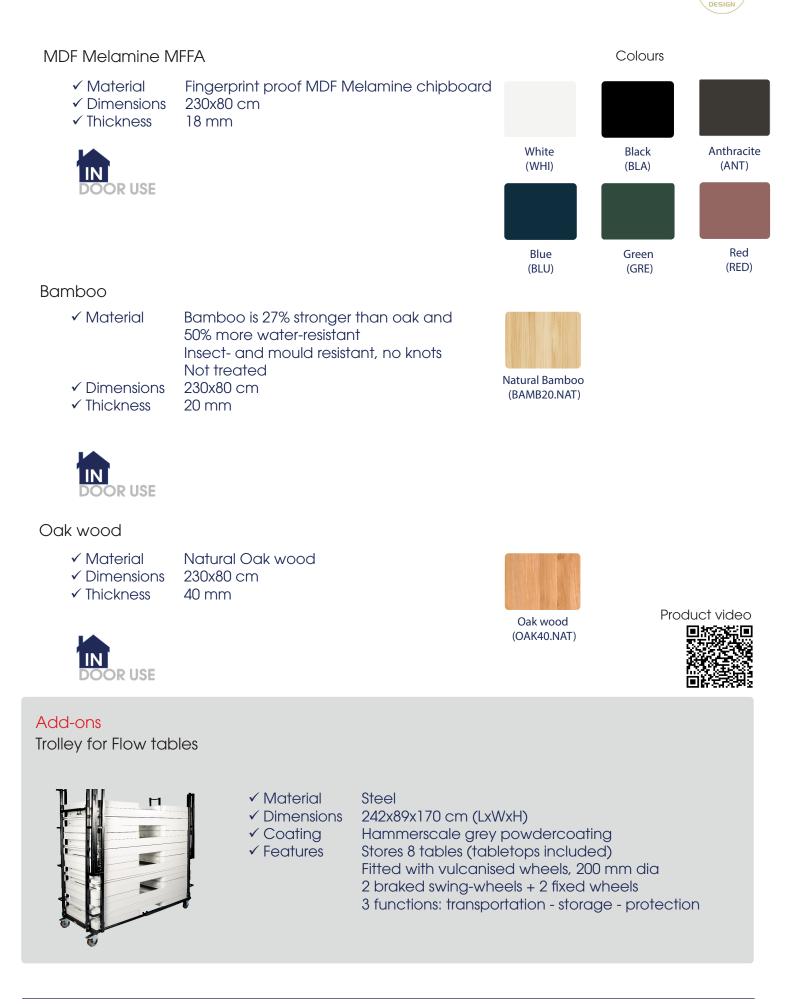

### Technical sheet

| Table top material                     | S                                                            |                                                             |                                 |                              |
|----------------------------------------|--------------------------------------------------------------|-------------------------------------------------------------|---------------------------------|------------------------------|
| HPL                                    | MFCA                                                         | MFFA                                                        | BAMBOO                          | OAKWOOD                      |
| Laminated hardcore<br>compact<br>12 mm | Chipboard<br>melamine faced<br>18 or 10 mm,<br>ABS edge 2 mm | Fingerprint proof<br>MDF melamine<br>18 mm<br>ABS edge 1 mm | Natural bamboo<br>wood<br>20 mm | Natural Oak<br>wood<br>40 mm |
| IN- AND OUTDOOR<br>USE                 | INDOOR USE ONLY                                              | INDOOR USE ONLY                                             | INDOOR USE ONLY                 | INDOOR USE ONLY              |
| USE                                    |                                                              |                                                             |                                 |                              |

# Chipboard Melamine MFCA

- ✓ Material
- Melamine faced chipboard
- ✓ Dimensions 18 mm
- ✓ Thickness

- 230x80 cm

Oak Dark Brown (OAK.BRO)

White

(WHI)

White

(CMW)

Black

(BLA)

Oak Natural (OAK.NAT)

Technical sheet