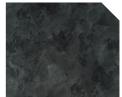

## LHC12 - Outdoor

Compact High-Pressured Laminate - 12mm

Rust

Grigio

Black Moon

Italian Stone