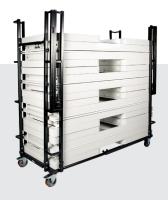

Handy built-in screw system to exchange table tops: no screwdrivers required. And adjustable feet.

KFW8.STHA

✓ Material

✓ Coating

Hammerscale grey powdercoating

✓ Dimensions

L 243 - W 89 - H 170 cm (filled)

✓ Features

Stores 8 tables

Steel

Fitted with vulcanised wheels, diam 10 cm 2 braked swing-wheels + 2 fixed wheels

3 functions: transportation, storage and protection