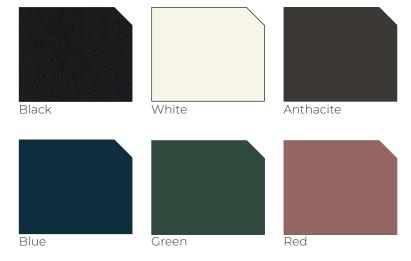

e Wings frame lets you capture attention in any space.



Handy built-in screw system to exchange table tops: no screwdrivers required. And adjustable feet.





KFW8.STHA



✓ Material

✓ Coating

Hammerscale grey powdercoating

✓ Dimensions

L 243 - W 89 - H 170 cm (filled)

✓ Features

Stores 8 tables

Steel

Fitted with vulcanised wheels, diam 10 cm 2 braked swing-wheels + 2 fixed wheels

3 functions: transportation, storage and protection



# FLOW

### **TABLE TOPS**

## LHC12 - Outdoor

Compact High-Pressured Laminate - 12mm









Rust









Grigio

Black Moon

Italian Stone

## MFCA18 - Indoor

Chipboard Melamine - 18mm







Black

White

Grey Marble







Oak Brown

Oak Natural

White Marble





**TABLE TOPS** 

## MFFA18 - Indoor

Fingerprint proof MDF Melamine - 18mm



## BAMB20.NAT - Indoor

Bamboo Natural (non-threaded) - 20mm



Bamboo