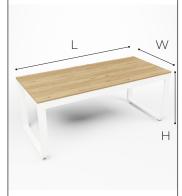

### **DIMENSIONS**

cm 74 (H) cm 230x80 -180x80 (LxW)

The Wings collection, is a multifunctional frame that brings a variety of table variations. The proprietary table frame, crafted from aluminium with an oak look, combines innovation with style and customisation. With its range of table creations, the Wings frame lets you capture attention in any space.