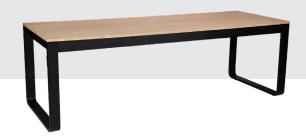

### **FOLDABLE DINING TABLE**

### **MATERIAL**

Aluminium frame (3mm) (Quality 6063 | Hardness 11-13)

### **FEATURES**

Foldable frame Interchangeable table tops Foot protectors Levelling feet In- and outdoor Use

### FRAME COLORS

Black or white polyester TGIC powder coating for outdoor use

### **DIMENSIONS**

cm 74 (H) cm 230x80 -180x80 (LxW)

The Wings collection, is a multifunctional frame that brings a variety of table variations. The proprietary table frame, crafted from aluminium with an oak look, combines innovation with style and customisation. With its range of table creations, the Wings frame lets you capture attention in any space.