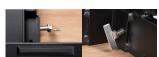

Handy built-in screw system to exchange table tops: no screwdrivers required. And adjustable feet.

KFW8.STHA

✓ Material

✓ Coating

Hammerscale grey powdercoating

✓ Dimensions

L 243 - W 89 - H 170 cm (filled)