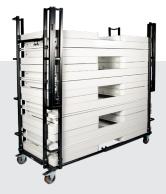

## TROLLEY

KFW8.STHA

✓ Material

✓ Coating

✓ Dimensions

✓ Features

Steel

Hammerscale grey powdercoating

L 243 - W 89 - H 170 cm (filled)

Stores 8 tables

Fitted with vulcanised wheels, diam 10 cm 2 braked swing-wheels + 2 fixed wheels

3 functions: transportation, storage and protection