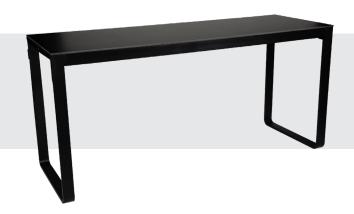

### **FOLDABLE GRANDE TABLE**

#### **MATERIAL**

Aluminium frame (3mm) (Quality 6063 | Hardness 11-13)

### **FEATURES**

Foldable frame Interchangeable table tops Foot protectors Levelling feet In- and outdoor Use

#### FRAME COLORS

Black or white polyester TGIC powder coating for outdoor use

#### **DIMENSIONS**

cm 110 (H) cm 230x80 (LxW)

Add a trendy and stylish accent to your space with the Flow Collection. This collection of aluminium table frames is the perfect furniture for both indoor and outdoor use. The Flow collection is a high-end, in-house developed collection with a focus on elegance and functionality. The Flow collection features built-

in screw systems, allowing you to assemble your table effortlessly in no time.

Handy built-in screw system to exchange table tops: no screwdrivers required. And adjustable feet.