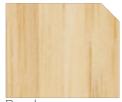

screw system to exchange table tops: no screwdrivers required. And adjustable feet.



## TROLLEY

KFW8.STHA



✓ Material

✓ Coating

✓ Dimensions

✓ Features

Steel

Hammerscale grey powdercoating

L 243 - W 89 - H 170 cm (filled)

Stores 8 tables

Fitted with vulcanised wheels, diam 10 cm 2 braked swing-wheels + 2 fixed wheels

3 functions: transportation, storage and protection



# FLOW

## **TABLE TOPS**

## LHC12 - Outdoor

Compact High-Pressured Laminate - 12mm









Rust









Grigio

Black Moon

Italian Stone

## MFCA18 - Indoor

Chipboard Melamine - 18mm







Black

White

Grey Marble







Oak Brown

Oak Natural

White Marble





**TABLE TOPS** 

## MFFA18 - Indoor

Fingerprint proof MDF Melamine - 18mm



## BAMB20.NAT - Indoor

Bamboo Natural (non-threaded) - 20mm



Bamboo