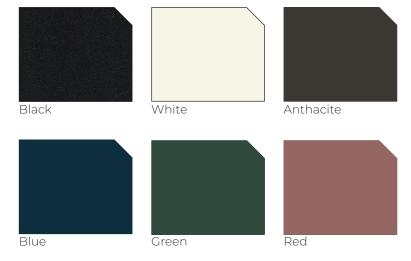

emble your table effortlessly in no time.







Handy built-in screw system to exchange table tops: no screwdrivers required. And adjustable feet.



## TROLLEY

KFW8.STHA



✓ Material

✓ Coating

✓ Dimensions

✓ Features

Steel

Hammerscale grey powdercoating

L 243 - W 89 - H 170 cm (filled)

Stores 8 tables

Fitted with vulcanised wheels, diam 10 cm 2 braked swing-wheels + 2 fixed wheels

3 functions: transportation, storage and protection



# FLOW

## **TABLE TOPS**

## LHC12 - Outdoor

Compact High-Pressured Laminate - 12mm









Rust









Grigio

Black Moon

Italian Stone

## MFCA18 - Indoor

Chipboard Melamine - 18mm







Black

White

Grey Marble







Oak Brown

Oak Natural

White Marble





**TABLE TOPS** 

## MFFA18 - Indoor

Fingerprint proof MDF Melamine - 18mm



## BAMB20.NAT - Indoor

Bamboo Natural (non-threaded) - 20mm



Bamboo