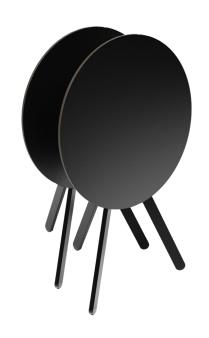

## **FOLDABLE PARTY TABLE**

## PRODUCT COLORS

Matt black powder coating

The Fly collection is a sophisticated blend of form and function, designed for versatility and elegance in any setting. This three-legged table boasts beautifully rounded legs, enhancing its aesthetic apeal with sleek lines and contemporary design. The standout feature of these tables lies in their nestable design. The table top effortlessly folds, allowing multiple tables to nest together for efficient storage and easy transportation. This practical design not only maximises space but also adds an element of convenience to your set up.