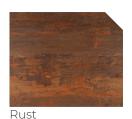

## LHC12 - Outdoor

Compact High-Pressured Laminate - 12mm

Black

Grigio

Black Moon

Italian Stone