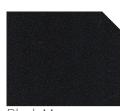

## LHC12 - Outdoor

Compact High-Pressured Laminate - 12mm

Black

Grigio

Black Moon

Italian Stone