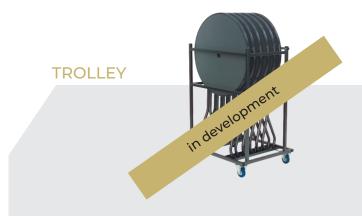

✓ Features

Stores 8 tables

Fitted with vulcanised wheels, diam 10 cm 2 braked swing-wheels + 2 fixed wheels

3 functions: transportation, storage and protection