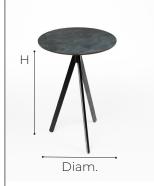

## **DIMENSIONS**

cm 70 (Diam.) cm 110 (H)

✓ Material

Steel

✓ Coating

Hammerscale grey powdercoating

✓ Dimensions

L-W-Hcm