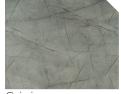

## LHC12 - Outdoor

Compact High-Pressured Laminate - 12mm

Black

Grigio

Black Moon

Italian Stone