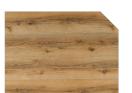

## LHC12 - Outdoor

Compact High-Pressured Laminate - 12mm

Black

Grigio

Black Moon

Italian Stone