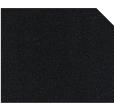

## LHC12 - Outdoor

Compact High-Pressured Laminate - 12mm

Black

Rust

Grigio

Italian Stone