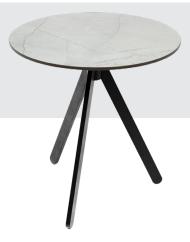

### DIMENSIONS

The Fly collection is a sophisticated blend of form and function, designed for versatility and elegance in any setting. This three-legged table boasts beautifully rounded legs, enhancing its aesthetic apeal with sleek lines and contemporary design. The standout feature of these tables lies in their nestable design. The table top effortlessly folds, allowing multiple tables to nest together for efficient storage and easy transportation. This practical design not only maximises space but also adds an element of convenience to your set up.