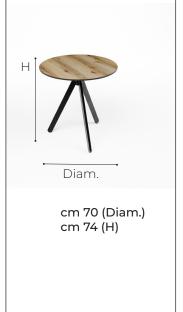

### DIMENSIONS

The Fly collection is a sophisticated blend of form and function, designed for versatility and elegance in any setting. This three-legged table boasts beautifully rounded legs, enhancing its aesthetic apeal with sleek lines and contemporary design. The standout feature of these tables lies in their nestable design. The table top effortlessly folds, allowing multiple tables to nest together for efficient storage and easy transportation. This practical design not only maximises space but also adds an element of convenience to your set up.