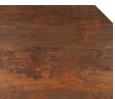

## LHC12 - Outdoor

Compact High-Pressured Laminate - 12mm

Black

Rust

Grigio

Italian Stone