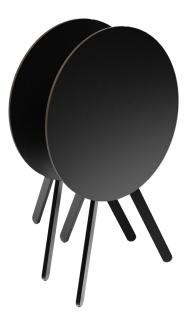

### DIMENSIONS

The Fly collection is a sophisticated blend of form and function, designed for versatility and elegance in any setting. This three-legged table boasts beautifully rounded legs, enhancing its aesthetic apeal with sleek lines and contemporary design. The standout feature of these tables lies in their nestable design. The table top effortlessly folds, allowing multiple tables to nest together for efficient storage and easy transportation. This practical design not only maximises space but also adds an element of convenience to your set up.