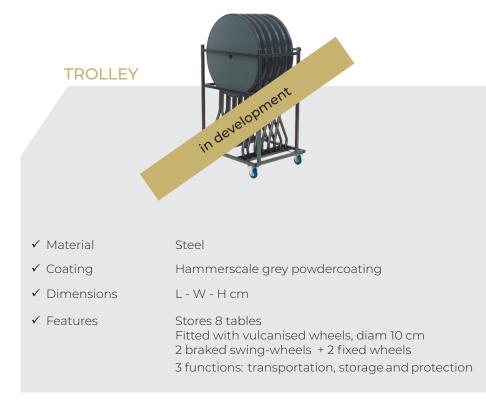

technical sheet

# FLY

FOLDABLE DINNER TABLE

#### TFLYL.ALBLAD70

MATERIAL Aluminium frame Compact HPL table tops

#### **FEATURES**

Nestable Foldable In- and outdoor Use

### PRODUCT COLORS

Matt black powder coating

### DIMENSIONS

The Fly collection is a sophisticated blend of form and function, designed for versatility and elegance in any setting. This three-legged table boasts beautifully rounded legs, enhancing its aesthetic apeal with sleek lines and contemporary design. The standout feature of these tables lies in their nestable design. The table top effortlessly folds, allowing multiple tables to nest together for efficient storage and easy transportation. This practical design not only maximises space but also adds an element of convenience to your set up.