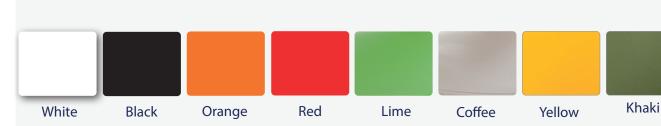

# **Jade**



Petrol

Stackable chair in polypropylene for in & outdoor use

#### **Dimensions**



✓

✓ Material polypropylene + fibreglass

#### **Features**

Frame

- ✓ Indoor & outdoor use (-10° till + 60°)
- ✓ Stackable: 10 high (15 pcs in trolley)
- ✓ Easy to clean (water & soap)
- ✓ UV-resistant
- ✓ Lightweight
- ✓ Also available with armrests

### Certificates

- ✓ EN581-1:2006
- ✓ EN1728:2000
- ✓ EN1022:2005
- a 42 cmb 45 cm
- c 80 cm

## Colours



## Add ons

## **Trolley**



✓ Material

Steel

✓ Coating

Hammerscale grey powdercoating

✓ Dimensions

a 149,5 - b 66 - c 180 cm

✓ Features

Stores 30 chairs

Fitted with vulcanised wheels, diam 10 cm 2 braked swing-wheels + 2 fixed wheels

3 functions: transportation, storage and protection