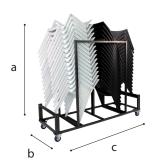

## **Trolley**

✓ Material

Steel

✓ Coating

Hammerscale grey powdercoating

✓ Dimensions

a 149,5 - b 66 - c 180 cm

✓ Features

Stores 30 chairs

Fitted with vulcanised wheels, diam 10 cm 2 braked swing-wheels + 2 fixed wheels

3 functions: transportation, storage and protection