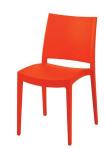

# **Jade**



Petrol

Stackable chair in polypropylene for in & outdoor use

#### **Dimensions**



✓

✓ Material polypropylene + fibreglass

#### **Features**

Frame

- ✓ Indoor & outdoor use (-10° till + 60°)
- ✓ Stackable: 10 high (15 pcs in trolley)
- ✓ Easy to clean (water & soap)
- ✓ UV-resistant
- ✓ Lightweight
- ✓ Also available with armrests

### Certificates

- ✓ EN581-1:2006
- ✓ EN1728:2000
- ✓ EN1022:2005
- a 42 cmb 45 cm
- c 80 cm

## Colours



## Add ons

## **Trolley**



✓ Material

Steel

✓ Coating

Hammerscale grey powdercoating

✓ Dimensions

a 149,5 - b 66 - c 180 cm

✓ Features

Stores 30 chairs

Fitted with vulcanised wheels, diam 10 cm 2 braked swing-wheels + 2 fixed wheels

3 functions: transportation, storage and protection