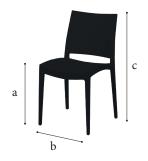

#### **Dimensions**

✓

✓ Material polypropylene + fibreglass

### Certificates

- ✓ EN581-1:2006
- ✓ EN1728:2000
- ✓ EN1022:2005
- a 42 cmb 45 cm
- c 80 cm