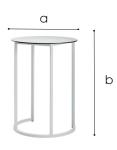

Technical sheet



# Kubo Curve

# Powder-coated aluminium stackable party table

# Dimensions



a diam. 80 cm b 110 cm

# Frame

- ✓ Aluminium lightweight
- ✓ Tube size
- ✓ Coating

### Features

- ✓ Stackable
- $\checkmark$  Interchangeable tabletops
- ✓ In & outdoor use
- ✓ Foot protectors



- 2 mm 30x30 mm
- Polyester TGIC powder coating for outdoor use









#### Table top materials

HPL Laminated hardcore compact 12 mm,

**IN- AND OUTDOOR** USE

#### Table tops

**Decor HPL** 

- ✓ Material
- ✓ Dimensions
- ✓ Thickness



Laminated hardcore compact diam. 80 cm

12 mm



Black

(BLA)

(OAK)





Concrete (CON)



White



White Marble (WMA)

## Add-ons Trolley for Kubo Curve



# ✓ Material

- ✓ Dimensions
- ✓ Coating

#### Steel

- ✓ Features

- 130x78x127 cm (LxWxH)
- Hammerscale grey powdercoating
- Stores 10 tables (tabletops included)
- Fitted with vulcanised wheels, 1