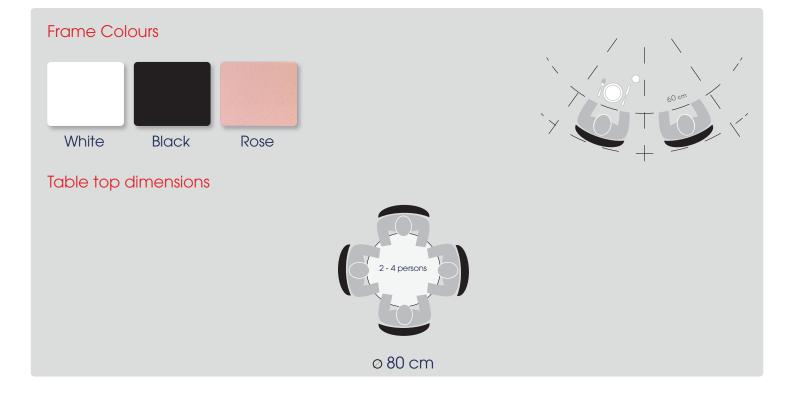

#### Table tops

**Decor HPL** 

- ✓ Material
- ✓ Dimensions
- ✓ Thickness

Laminated hardcore compact diam. 80 cm

12 mm

Black

(BLA)

(OAK)

Concrete (CON)

White

White Marble (WMA)