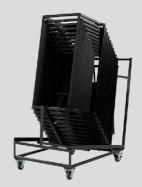

## Add-ons Trolley for Kubo Curve

#### Steel

- ✓ Features

- 130x78x127 cm (LxWxH)
- Hammerscale grey powdercoating
- Stores 10 tables (tabletops included)
- Fitted with vulcanised wheels, 125 mm dia
- 2 braked swing-wheels + 2 fixed wheels
- 3 functions: transportation storage protection