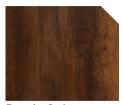

# LHC12 - Outdoor

Compact High-Pressured Laminate - 12mm

Rust

Rustic Oak

Grigio

Black Moon

Italian Stone

Dark Marble