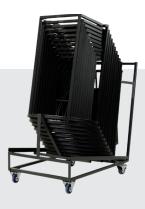

# **TROLLEY** KKUC10.STHA

\* Images = illustration ONLY white frames available.

✓ Material

Steel

✓ Coating

Hammerscale grey powdercoating

✓ Dimensions

L 110 - W 69 - H 129 cm (empty)

✓ Features

Stores 10 tables

Fitted with vulcanised wheels, diam 12,5 cm 2 braked swing-wheels + 2 fixed wheels

3 functions: transportation, storage and protection