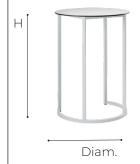

## **DIMENSIONS**

cm 110 (H) cm Diam. D80

The Kubo Curve is an artistic cocktail table that is also perfectly stackable. A true lightweight in its class: an aluminium frame was reinforced with weather-resistant powder coating and then cast by our design team into a soft and flowing design. An important feature is the removable table top, and moreover, this collection is suitable, for both indoor and outdoor use.