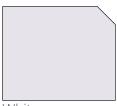

### STACKABLE CURVED ALUMINIUM TABLE

## **DIMENSIONS**

cm 110 (H) cm Diam. D80

The Kubo Curve is an artistic cocktail table that is also perfectly stackable. A true lightweight in its class: an aluminium frame was reinforced with weather-resistant powder coating and then cast by our design team into a soft and flowing design. An important feature is the removable table top, and moreover, this collection is suitable, for both indoor and outdoor use.