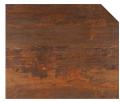

# LHC12 - Outdoor

Compact High-Pressured Laminate - 12mm

Rust

Rustic Oak

Grigio

Black Moon

Italian Stone

Dark Marble