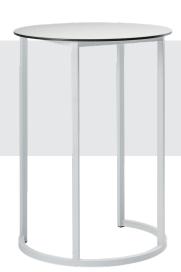

### STACKABLE CURVED ALUMINIUM TABLE

## **DIMENSIONS**

cm 110 (H) cm Diam. D80

The Kubo Curve is an artistic cocktail table that is also perfectly stackable. A true lightweight in its class: an aluminium frame was reinforced with weather-resistant powder coating and then cast by our design team into a soft and flowing design. An important feature is the removable table top, and moreover, this collection is suitable, for both indoor and outdoor use.