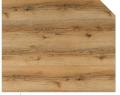

# LHC12 - Outdoor

Compact High-Pressured Laminate - 12mm

Rust

Rustic Oak

Grigio

Black Moon

Italian Stone

Dark Marble