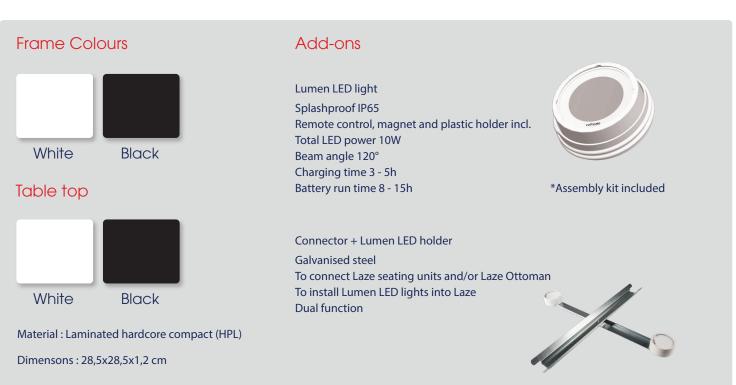

## Sunbrella solids & stripes fabrics

(NBL)

Lead chine (LCH)

Polar blue (PBL)