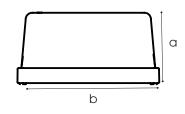

## Dimensions

- ✓ Material
- ✓ Thickness

Polyethylene (PE) - pinhole free 5 mm

- a 38,5 cm
- b 75 cm
- ••• 8,1 kg