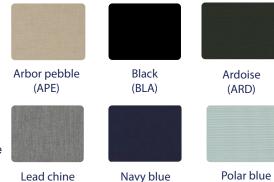

## Sunbrella solids & stripes fabrics

(NBL)

Lead chine (LCH)

Polar blue (PBL)