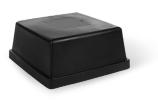

# Laze Table Ottoman

Polyethylene stackable lounge table/ottoman

## Dimensions

- ✓ Material
- ✓ Thickness

Polyethylene (PE) - pinhole free 5 mm

- a 38,5 cm
- b 75 cm
- ••• 8,1 kg

# Features

- ✓ Stackable: 10 pcs high
- ✓ In- & outdoor use
- $\checkmark$  UV- and water resistant
- ✓ Optional: Lumen LED Light
- $\checkmark$  Can be used as a side table, wine cooler, plant pot or parasol base
- ✓ Add the seating pas to se it as a pouf
- ✓ Connect the seating units to construct a lounge set