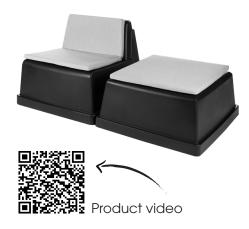

# Laze Table Ottoman

Polyethylene stackable lounge table/ottoman

# Features

- ✓ Stackable: 10 pcs high
- ✓ In- & outdoor use
- $\checkmark$  UV- and water resistant
- ✓ Optional: Lumen LED Light
- $\checkmark$  Can be used as a side table, wine cooler, plant pot or parasol base
- ✓ Add the seating pas to se it as a pouf
- ✓ Connect the seating units to construct a lounge set