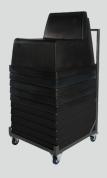

# Add-ons

Trolley for Laze Chair/Ottoman

# ✓ Material

- ✓ Dimensions
- ✓ Coating
- ✓ Features

#### Steel

- 79x79x150 cm (LxWxH)
- Hammerscale grey powdercoating
- Stores 10 Chairs/Ottoman
  - Ideal for storage in smaller places
  - Fitted with vulcanised wheels, 125 mm dia
  - 2 braked swing-wheels + 2 fixed wheels
  - 3 functions: transportation storage protection