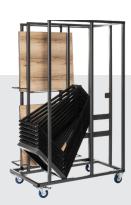

### TROLLEY KTLI10.STHA

Steel

- ✓ Material
- ✓ Coating
- ✓ Dimensions
- ✓ Features

Stores 10 tables Fitted with vulcanised wheels, diam 10 cm 2 braked swing-wheels + 2 fixed wheels 3 functions: transportation, storage and protection

Hammerscale grey powdercoating

L 127- W 89- H 128 cm (empty)

technical sheet

**TABLE TOPS** 

LINEA