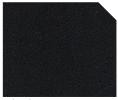

## LHC12 - Outdoor

Compact High-Pressured Laminate - 12mm

Black

Italian Stone