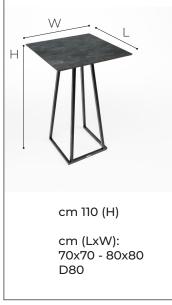

#### TLIP.ALBLA/WHI

MATERIAL Aluminium frame (2mm) Tube size 30x30mm Dim. Frame: 47x108 (WxH)

#### DIMENSIONS

The Linea collection, a subtle and stylish touch. Table frames are crafted from aluminium for both in- and outdoor use. The Linea features lightweight and stackable table frames that functionally complement any corporate or event setting. With the universal frame connection, you can easily switch from table tops. But the table tops can also be mounted onto the various Linea frame heights without the need for screws or screwdrivers. The convenient screw system with threaded fastening ensures that the table top is securely attacthed in no time.