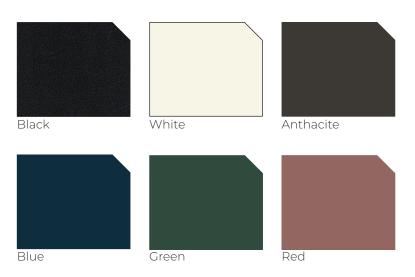

ecurely attacthed in no time.

Handy screw system to exchange table tops: no screwdrivers required



technical sheet

I INF A

STACKABLE PARTY TABLE

### TROLLEY KTLI10.STHA



Steel

- ✓ Material
- ✓ Coating
- ✓ Dimensions
- ✓ Features

Stores 10 tables Fitted with vulcanised wheels, diam 10 cm 2 braked swing-wheels + 2 fixed wheels 3 functions: transportation, storage and protection

Hammerscale grey powdercoating

L 127- W 89- H 128 cm (empty)



technical sheet

**TABLE TOPS** 

LINEA

## LHC12 - Outdoor

Compact High-Pressured Laminate - 12mm







Black







Italian Stone

## MFCA18 - Indoor

Chipboard Melamine - 18mm



Black



Oak Natural



Oak Brown







White Marble



technical sheet

**TABLE TOPS** 

LINFA

# 

## MFFA18 - Indoor

Fingerprint proof MDF Melamine - 18mm



## BAMB20.NAT - Indoor

Bamboo Natural (non-threaded) - 20mm



Bamboo - only available in 70x70 and 80x80

## ELM.NAT - Indoor

Elm Wood - 25mm



Oak Natural - only available in 70x70

www.flexfurn.com