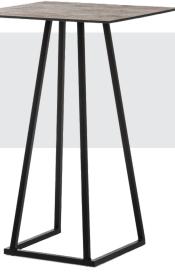

#### TLIP.ALBLA/WHI

MATERIAL Aluminium frame (2mm) Tube size 30x30mm Dim. Frame: 47x108 (WxH)

#### **FEATURES**

Stackable Interchangeable table tops Foot protectors Levelling feet In- and outdoor Use

#### DIMENSIONS

The Linea collection, a subtle and stylish touch. Table frames are crafted from aluminium for both in- and outdoor use. The Linea features lightweight and stackable table frames that functionally complement any corporate or event setting. With the universal frame connection, you can easily switch from table tops. But the table tops can also be mounted onto the various Linea frame heights without the need for screws or screwdrivers. The convenient screw system with threaded fastening ensures that the table top is securely attacthed in no time.