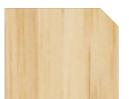

## BAMB20.NAT - Indoor

Bamboo Natural (non-threaded) - 20mm

Bamboo - only available in 70x70 and 80x80