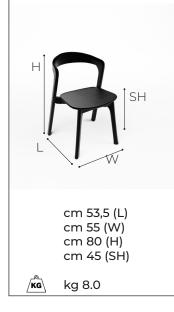

#### SNI.WO

MATERIAL

Wood

#### PRODUCT COLORS Oak Natural / Oak Black

\*CUSHION Black / White

The Nina wooden stack chair is a perfect harmony of craftsmanship, style, and practicaly. This chair is not just a piece of furniture, it embodies timeless design and functionality. Crafted from high-quality wood, this stack chair exudes a natural and inviting charm. The refined curvature in the backrest not only enhances its aesthetic appeal but also ensures ergonomic support for a comfortable seating experience. For those who prioritise both style and comfort, we offer an optional accompanying cushion that complements the chair's design seamlessly.