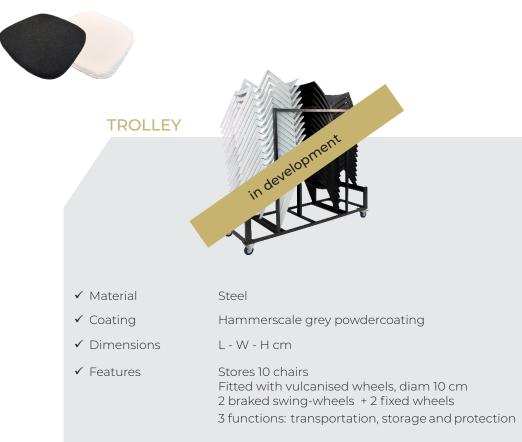

NI.WO

MATERIAL

Wood

### **FEATURES**

Stackable Indoor Use Durable Recycable

\*CUSHION Teflon treated fabric CRIB5 (Fire retardent)

#### PRODUCT COLORS Oak Natural / Oak Black

\*CUSHION Black / White









The Nina wooden stack chair is a perfect harmony of craftsmanship, style, and practicaly. This chair is not just a piece of furniture, it embodies timeless design and functionality. Crafted from high-quality wood, this stack chair exudes a natural and inviting charm. The refined curvature in the backrest not only enhances its aesthetic appeal but also ensures ergonomic support for a comfortable seating experience. For those who prioritise both style and comfort, we offer an optional accompanying cushion that complements the chair's design seamlessly.

#### TEDDY FABRIC CUSHION



## www.flexfurn.com