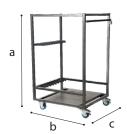

## Trolley for rectangular tables

✓ Material Hammerscale grey powdercoating

✓ Dimensions a 133 - b 71 - c 87cm

✓ Features Vertical stack

Fitted with vulcanised wheels, diam 12,5 cm 2 braked swing-wheels + 2 fixed wheels

3 functions: transportation, storage and protection

Extension legs 90 cm or 110 cm available