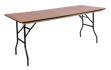

#### Foldable table

#### **Dimensions**

- a 76 cm
- b 76 cm
- c different sizes

#### Frame

✓ Material steel
✓ Dimension tube 25 x 2 mm

✓ Coating epoxy black powdercoating

#### **Features**

- ✓ Can be easily folded and has a self-blocking system
- ✓ The table is fitted with stackable reinforcement bars
- √ Very stable
- ✓ The frame is attached to the table-top with bolts
- ✓ Available with PVC edge