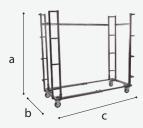

## Trolley for rectangular tables

✓ Material Hammerscale grey powdercoating

✓ Dimensions a 120x121 - b 200x75 - c 120cm

✓ Features Adjustable in length and width

Fitted with vulcanised wheels, diam 12,5 cm 2 braked swing-wheels + 2 fixed wheels

3 functions: transportation, storage and protection