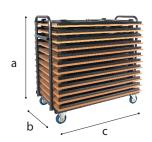

## Trolley for rectangular tables

✓ Material Hammerscale grey powdercoating

✓ Dimensions a 120 - b 70 - c 120/180 cm

✓ Features Stores 10 -12 tables

Fitted with vulcanised wheels, diam 12,5 cm 2 braked swing-wheels + 2 fixed wheels

3 functions: transportation, storage and protection