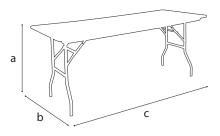

#### **Dimensions**

- a 76 cm
- b 76 cm
- c different sizes

## Dimensions table-top

122 x 76 cm

183 x 76 cm

220 x 76 cm