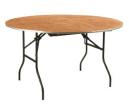

# **Ocean Round**

### Folding table

#### Features

- ✓ Can be easily folded and has a self-blocking system
- ✓ The table is fitted with stackable reinforcement bars
- ✓ Very stable
- ✓ The frame is attached to the table-top with bolts
- ✓ Available with PVC edge