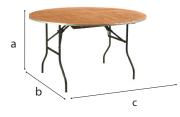

# **Ocean Round**



### Folding table

#### **Dimensions**



- 76 cm а
- different sizes b
- different sizes с

#### **Dimensions table-top**



0122 cm 0152 cm 0183 cm

#### Frame ✓ Material

✓ Coating

✓ Dimension tube

25 x 2 mm

steel

epoxy black powdercoating

#### Features

- ✓ Can be easily folded and has a self-blocking system
- ✓ The table is fitted with stackable reinforcement bars
- ✓ Very stable
- ✓ The frame is attached to the table-top with bolts
- ✓ Available with PVC edge



**BPSCL PVC** Plywood 18 mm (tablecloth advised)

#### Add ons

#### Trolley for round tables



- ✓ Material ✓ Dimensions

✓ Features

Hammerscale grey powdercoating

a 98 - b 125 - c 78 cm

Stores 8 tables Fitted with vulcanised wheels, diam 12,5 cm 2 braked swing-wheels + 2 fixed wheels 3 functions: transportation, storage and protection

Extension legs 90