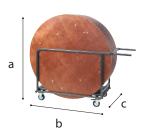

#### Trolley for round tables

- ✓ Material ✓ Dimensions

✓ Features

Hammerscale grey powdercoating

a 98 - b 125 - c 78 cm

Stores 8 tables Fitted with vulcanised wheels, diam 12,5 cm 2 braked swing-wheels + 2 fixed wheels 3 functions: transportation, storage and protection