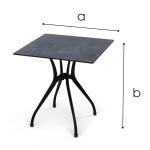

# Octopus Dinner

High pressure die-casting aluminium foldable dinner table

## Dimensions





a different table top sizes b 73 cm

## Frame

✓ High pressure die-casting aluminium

✓ Coating: coated with eletrostatic powder with certified class 1 high quality chemicals

#### Features

- ✓ Corrosion resistance
- ✓ Adjustable feet for rough floors
- ✓ Foldable









#### Table top materials

HPL High pressure laminate 12 mm

IN- AND OUTDOOR USE

#### Table tops

**Decor HPL** 

- ✓ Material
- ✓ Dimensions
- ✓ Thickness



High pressure laminate 70x70, 80x80 or diam. 80 cm 12 mm



Black

(BLA)

Oak

(OAK)



Italian Stone (MASLAT)



White

(WHI)

Rust (RUS)



Grigrio (GRCASP)



White Marble (WMA)

### Table tops

✓ it is recommended to clean the products regularly, especially in humid climate locations, to keep them in good condition for long time. Clean the surfaces using a s