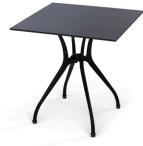

# Octopus Dinner

High pressure die-casting aluminium foldable dinner table

## Frame

✓ High pressure die-casting aluminium

✓ Coating: coated with eletrostatic powder with certified class 1 high quality chemicals

#### Features

- ✓ Corrosion resistance
- ✓ Adjustable feet for rough floors
- ✓ Foldable