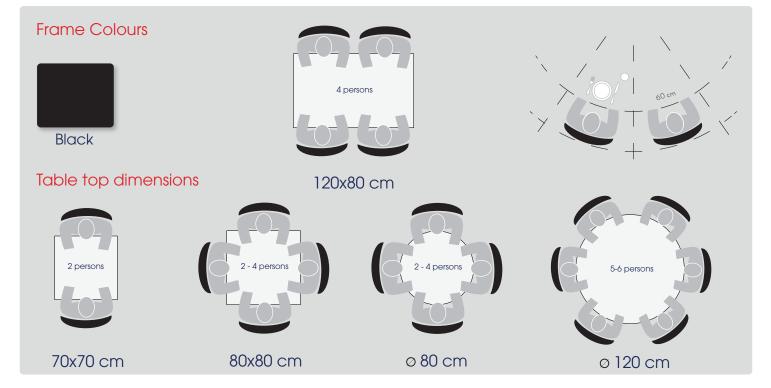

## Dimensions

a different table top sizes b 73 cm

#### Table tops

**Decor HPL** 

- ✓ Material
- ✓ Dimensions
- ✓ Thickness

High pressure laminate 70x70, 80x80 or diam. 80 cm 12 mm

Black

(BLA)

Oak

(OAK)