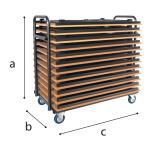

### Trolley for rectangular tables

- ✓ Material Hammerscale grey powdercoating
- ✓ Dimensions a 120 b 70 c 120/180 cm
- ✓ Features Stores 10 -12 tables

Fitted with vulcanised wheels, diam 12,5 cm 2 braked swing-wheels + 2 fixed wheels

3 functions: transportation, storage and protection