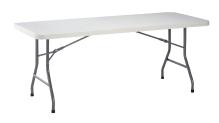

## Folding blow-mold table

#### Table top

- ✓ Blow mold: 45 mm
- ✓ Washable
- ✓ UV protected
- √ Temperature resistance: 85-90°
- ✓ Weight resistance: 360 kg
- ✓ Colour: white-grey

#### **Features**

- ✓ Can be easily folded and has a self-blocking system
- √ 4 buffers to protect the table-tops when stacked
- √ The legs are fitted with sustainable adjustable caps which
  protect the frame when stacked
- ✓ Very stable and maximum legroom
- ✓ All tables are fitted with reinforcement bars