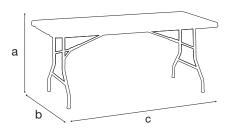

# **Pacific**



## Folding blow-mold table

#### **Dimensions**



- a 74 cm
- b 74 cm
- c 182 cm

#### Frame

- ✓ Material steel
- ✓ Dimension tube 30 x 10 mm
- ✓ Coating epoxy grey powdercoating

#### Table top

- ✓ Blow mold: 45 mm
- ✓ Washable
- ✓ UV protected
- √ Temperature resistance: 85-90°
- ✓ Weight resistance: 360 kg
- ✓ Colour: white-grey

#### **Features**

- ✓ Can be easily folded and has a self-blocking system
- √ 4 buffers to protect the table-tops when stacked
- √ The legs are fitted with sustainable adjustable caps which
  protect the frame when stacked
- ✓ Very stable and maximum legroom
- ✓ All tables are fitted with reinforcement bars

## Add ons

### Trolley for rectangular tables



- ✓ Material Hammerscale grey powdercoating
- ✓ Dimensions a 120 b 70 c 120/180 cm
- ✓ Features Stores 10 -12 tables

Fitted with vulcanised wheels, d