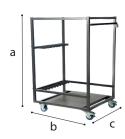

### Trolley for rectangular tables

- ✓ Material
- Hammerscale grey powdercoating
- ✓ Dimensions
- a 133 b 71 c 87cm
- ✓ Features Vertical stack

Fitted with vulcanised wheels, diam. 12,5 cm 2 braked swing-wheels + 2 fixed wheels

3 functions: transportation, storage and protection