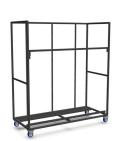

# **Trolley**

# Trolley Palm (arm)chairs

- ✓ Material Steel
- ✓ Coating Hammerscale grey powdercoating
- ✓ Dimensions 180x78x203 cm (filled trolley)

√ Features Fitted with vulcanised wheels, diam 8 - 10 cm

Can hold 24 Palm (arm)chairs

2 braked swing-wheels + 2 fixed wheels

3 functions: transportation, storage and protection