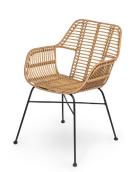

# Palm Armchair





# **Dimensions**

Height (a) 84cm Width (b) 58cm 59cm Length (c) Seat Height (d) 45cm

#### **Features**

- ✓ Only PE Rattan based chair that is stackable
- ✓ Easy to stack up to 10 pieces
- ✓ Stackable on a trolley
- ✓ For in- and outdoor use
- √ Weight: 8kg



#### Material

✓ Frame High quality steel with smooth black matt surface. NEW 2023 now also available with smooth white matt surface

Galvanized before powdercoating (anti-rust) ✓ Coating

✓ Feet Protected feet with plastic cap

✓ Seat PE Rattan (outdoor use)

# **Seat Colours**

# Black

# Retro

Beige

# Add-ons

### Cushions

✓ Material Outdoor foam and fabric with velcro connection

✓ Feature Fabric is washable and waterresistant

✓ Color Black

✓ Dimensions 39cm width x 43cm depth

√ Thickness 3cm ✓ Weight 0,35kg

# **Trolle