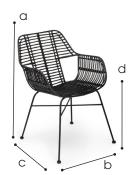

# **Dimensions**

Height (a) 84cm Width (b) 58cm 59cm Length (c) Seat Height (d) 45cm