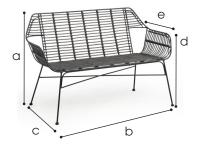

#### Dimensions

Seat Height (d) 43cm

Seat depth (e) 45cm

Height (a)

Width (b)

Length (c)

## **Features**

- ✓ Only PE Rattan based bench that is stackable
- ✓ Easy to stack up to 12 pieces
  - $\checkmark$  Stackable on a trolley
  - ✓ For in- and outdoor use
  - ✓ Weight: 10,65kg

83cm

127cm

72cm