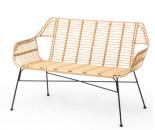

# Palm Bench

# Stackable PE Rattan Bench for in- and outdoor use

## **Features**

- ✓ Only PE Rattan based bench that is stackable
- ✓ Easy to stack up to 12 pieces
  - $\checkmark$  Stackable on a trolley
  - ✓ For in- and outdoor use
  - ✓ Weight: 10,65kg

83cm

127cm

72cm

- Galvanized before powdercoating (anti-rust) ✓ Coating
- ✓ Feet Protected feet with plastic cap
- ✓ Seat PE Rattan (outdoor use)

Seat Colours