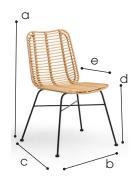

## **Dimensions**

Height (a) 83cm Width (b) Length (c) Seat Height (d) 42cm Seat depth (e) 40 cm