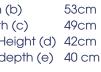

## **Dimensions**

Height (a) 83cm Width (b) Length (c) Seat Height (d) 42cm Seat depth (e) 40 cm