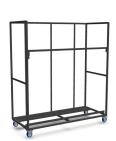

## **Trolley**

## Trolley Palm (arm)chairs

✓ Material

✓ Coating Hammerscale grey powdercoating

✓ Dimensions 180x78x203 cm (filled trolley)

✓ Features Fitted with vulcanised wheels, diam 8 - 10 cm

Can hold 24 Palm (arm)chairs

2 braked swing-wheels + 2 fixed wheels

3 functions: transportation, storage and protection