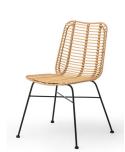

# Palm Chair





## **Dimensions**

Height (a) 83cm Width (b) Length (c) Seat Height (d) 42cm Seat depth (e) 40 cm



#### **Features**

- ✓ Only PE Rattan based chair that is stackable
- ✓ Easy to stack up to 10 pieces
- ✓ Stackable on a trolley
- ✓ For in- and outdoor use
- √ Weight: 5,75kg



#### Material

✓ Frame High quality steel with smooth black matt surface. NEW 2023 now also available with smooth white matt surface

Galvanized before powdercoating (anti-rust) ✓ Coating

✓ Feet Protected feet with plastic cap

✓ Seat PE Rattan (outdoor use)

### **Seat Colours**



Retro Beige Black

#### Add-ons

#### Cushions

✓ Material Outdoor foam and fabric with velcro connection

√ Feature Fabric is washable and waterresistant

✓ Color Black

✓ Dimensions 39cm width x 43cm depth

√ Thickness 3cm ✓ Weight