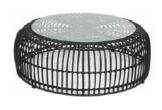

# Palm Table/ Pouf L

Stackable PE Rattan table/pouf for in- and outdoor use

### **Features**

- ✓ Only PE Rattan based table/pouf that is stackable
- √ 2 in 1 Design: table pouf
- ✓ Easy to stack up to 10 pieces
- ✓ Including tempered glass 5mm (table)
- ✓ For in- and outdoor use
- ✓ Weight: 6,25kg (excl. tempered glass)

#### Material

✓ Frame High quality steel with smooth black matt surface.
 ✓ Coating Galvanized before powdercoating (anti-rust)