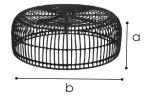

# Palm Table/ Pouf L



Stackable PE Rattan table/pouf for in- and outdoor use

# **Dimensions**

Height (a)
Diameter (b)

30cm 80cm



### **Features**

- ✓ Only PE Rattan based table/pouf that is stackable
- √ 2 in 1 Design: table pouf
- ✓ Easy to stack up to 10 pieces
- ✓ Including tempered glass 5mm (table)
- ✓ For in- and outdoor use
- ✓ Weight: 6,25kg (excl. tempered glass)

#### Material

✓ Frame High quality steel with smooth black matt surface.
 ✓ Coating Galvanized before powdercoating (anti-rust)

# Colours





Retro Beige Black

## Add-ons

**Cushions** 

✓ Material Outdoor foam and fabric with velcro connection

✓ Feature Fabric is washable and waterresistant

√ Color Black

✓ Dimensions Diam. 61,50cm

✓ Thickness✓ Weigth2,5cm0,55kg