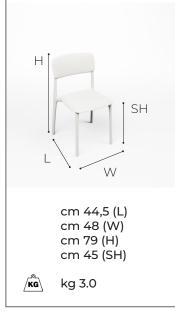

## DIMENSIONS

The Pepper stack chair is a harmonious blend of contemporary design and practicality suitable for both indoor and outdoor settings. Meticulously crafted from durable recycled polypropylene, this chair radiates modern elegance while addressing the essential elements of functionality and aesthetic appeal. What sets these chairs apart is their seamless combination of simplicity and convenience. Lightweight and easily stackable, these chairs effortlessly adapt to your space, offering a hassle-free solution for storage or accommodating larger gatherings.