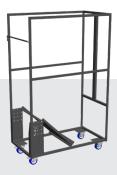

> TROLLEY KSUN10.STHA

### UNIVERSAL TROLLEY FOR STACK CHAIRS

- ✓ Material Steel
- ✓ Coating Hammerscale grey powdercoating
- ✓ Dimensions L 112 - W 60 - H 180 cm (empty)
- ✓ Features Stores 18 chairs (position B2 -- check TDS trolley) Fitted with vulcanised wheels, diam 10 cm 2 braked swing-wheels + 2 fixed wheels 3 functions: transportation, storage and protection