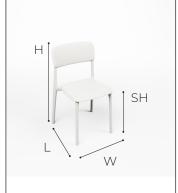

#### **DIMENSIONS**

cm 44,5 (L) cm 48 (W) cm 79 (H) cm 45 (SH)

KG

kg 3.0

The Pepper stack chair is a harmonious blend of contemporary design and practicality suitable for both indoor and outdoor settings. Meticulously crafted from durable polypropylene, this chair radiates modern elegance while addressing the essential elements of functionality and aesthetic appeal. What sets these chairs apart is their seamless combination of simplicity and convenience. Lightweight and easily stackable, these chairs effortlessly adapt to your space, offering a hassle-free solution for storage or accommodating larger gatherings.