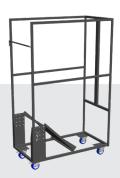

# **TROLLEY**

### UNIVERSAL TROLLEY FOR STACK CHAIRS

✓ Material Steel

✓ Coating Hammerscale grey powdercoating

✓ Dimensions L 112 - W 60 - H 180 cm (empty)

✓ Features Stores 18 chairs (position B2 -- check TDS trolley)

Fitted with vulcanised wheels, diam 10 cm 2 braked swing-wheels + 2 fixed wheels

3 functions: transportation, storage and protection