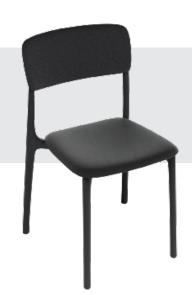

# **PEPPER**

STACK CHAIR

#### **MATERIAL**

Polypropylene

# **FEATURES**

Stackable In- & Outdoor Use Durable Recycable

## PRODUCT COLORS

Black / White

#### **DIMENSIONS**

cm 44,5 (L) cm 48 (W) cm 79 (H) cm 45 (SH)

KG

kg 3.0

The Pepper stack chair is a harmonious blend of contemporary design and practicality suitable for both indoor and outdoor settings. Meticulously crafted from durable polypropylene, this chair radiates modern elegance while addressing the essential elements of functionality and aesthetic appeal. What sets these chairs apart is their seamless combination of simplicity and convenience. Lightweight and easily stackable, these chairs effortlessly adapt to your space, offering a hassle-free solution for storage or accommodating larger gatherings.