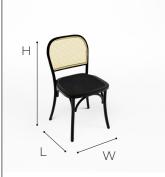

#### **DIMENSIONS**

cm 46,5 (L) cm 46,5 (W) cm 82,5 (H)

kg 4.6 (incl. seat)

✓ Material

✓ Coating

Hammerscale grey powdercoating

Steel

L 156 - W 77- H 150 cm (empty)