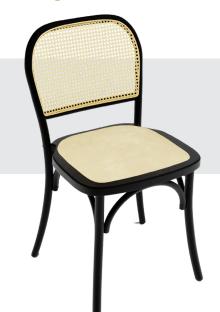

# Ronda

STACK CHAIR

SRN.WO

# **PRODUCT COLORS**

Black

The Ronda Stack Chair is the ideal hospitality chair because, with interchangeable seat pads, you can fully customise the interior according to your preferences. Weighing only 4,6kg it is lightweight, yet this wooden chair maintains a high quality. The Ronda is available with a natural rattan or velvet seat. The velvet seats are water-repellent and flame-retardent.

#### **DIMENSIONS**

cm 46,5 (L) cm 46,5 (W) cm 82,5 (H)

kg 4.6 (incl. seat)

✓ Material

✓ Coating

Hammerscale grey powdercoating

Steel

L 156 - W 77- H 150 cm (empty)