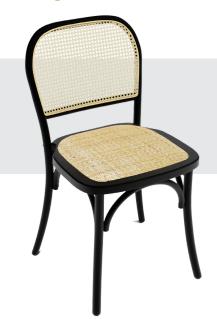

# Ronda

STACK CHAIR

SRN.WO

# **PRODUCT COLORS**

Black

The Ronda Stack Chair is the ideal hospitality chair because, with interchangeable seat pads, you can fully customise the interior according to your preferences. Weighing only 4,6kg it is lightweight, yet this wooden chair maintains a high quality. The Ronda is available with a natural rattan or velvet seat. The velvet seats are water-repellent and flame-retardent.