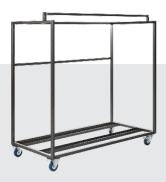

✓ Dimensions √ Features

Stores 21 chairs

Fitted with vulcanised wheels, diam 12,5 cm 2 braked swing-wheels + 2 fixed wheels

3 functions: transportation, storage and protection

<sup>\*</sup> The color on paper may slightly differ from the actual color, depending on various factors such as lighting and printing technique.