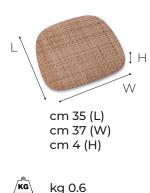

# **DIMENSIONS**

Introducing the essential accessory for our Ronda stack chair: our premium seat cushion, available in rattan and Velvet fabric. The Velvet fabric is treated with Teflon, this cushion combines refined comfort with practical functionality. The Teflon treatment provides water and dirt repellent properties, making the cushion resistant to everyday challenges and easy to maintain.