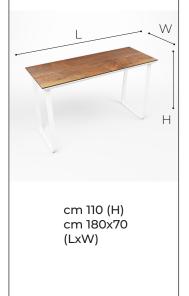

## **GRANDE TABLE**

#### TSAH.BLA/WHI

MATERIAL Aluminium frame (3mm) (Quality 6063 | Hardness 11-13)

### **FRAME COLORS**

Black or white polyester TGIC powder coating for outdoor use

The Salt Grande table owes it name to its unique design, resembling a saltshaker. This makes itthe ideal table to give your space an exceptional and elegant look. Frames are crafted from aluminium, making them suitable for both indoor and outdoor use.