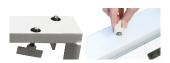

## technical sheet



## **GRANDE TABLE**

#### TSAH.BLA/WHI

MATERIAL Aluminium frame (3mm) (Quality 6063 | Hardness 11-13)

### **FEATURES**

Interchangeable table tops Foot protectors Levelling feet In- and outdoor Use

### **FRAME COLORS**

Black or white polyester TGIC powder coating for outdoor use







The Salt Grande table owes it name to its unique design, resembling a saltshaker. This makes itthe ideal table to give your space an exceptional and elegant look. Frames are crafted from aluminium, making them suitable for both indoor and outdoor use.

Handy built-in screw system, no screwdrivers required. And adjustable feet.



## TROLLEY KTSA10.STHA



Steel

- ✓ Material
- ✓ Coating
- ✓ Dimensions
- ✓ Features

Hammerscale grey powdercoating L 201 - W 76 - H 192 cm (filled)

Stores 10 tables Fitted with vulcanised wheels, diam 125 cm 2 braked swing-wheels +2 fixed wheels 3 functions: transportation, storage and protection





### TABLE TOPS

# LHC12 - Outdoor

Compact High-Pressured Laminate - 12mm







Black





Rust

Black Moon







Dark Marble

# MFCA18 - Indoor

Chipboard Melamine - 18mm



Black





Oak Brown



Oak Natural





White Marble

# BAMB20.NAT - Indoor

Bamboo Natural (non-threaded) - 20mm



Bamboo