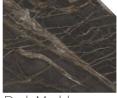

# LHC12 - Outdoor

Compact High-Pressured Laminate - 12mm

Black

Rust

Black Moon

Dark Marble