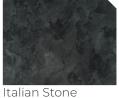

# LHC12 - Outdoor

Compact High-Pressured Laminate - 12mm

Black

Rust

Black Moon

Dark Marble