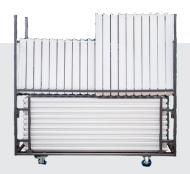

## TROLLEY KTSA10.STHA

Steel

- ✓ Material
- ✓ Coating
- ✓ Dimensions
- ✓ Features

Hammerscale grey powdercoating L 201 - W 76 - H 192 cm (filled)

Stores 10 tables Fitted with vulcanised wheels, diam 125 cm 2 braked swing-wheels +2 fixed wheels 3 functions: transportation, storage and protection