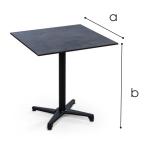

# Sunny Dinner

High pressure die-casting aluminium foldable dinner table

# Dimensions



a different table top sizes b 73 cm

## Frame

- $\checkmark$  Column dia. 60mm aluminium extrusion
- ✓ Base & Cross high pressure die-casting aluminium
- $\checkmark$  Coating: coated with eletrostatic powder with certified class 1 high quality chemicals

## Features

- ✓ Corrosion resistance
- ✓ Adjustable feet for rough floors
- ✓ Foldable & nestable







www.flexfurn.com



### Table top materials

HPL High pressure laminate 12 mm

IN- AND OUTDOOR USE

### Table tops

**Decor HPL** 

- ✓ Material
- ✓ Dimensions
- ✓ Thickness



High pressure laminate 70x70, 80x80 or diam. 80 cm 12 mm



Black

(BLA)

Oak

(OAK)



Italian Stone (MASLAT)



White

(WHI)

Rust (RUS)



Grigrio (GRCASP)



White Marble (WMA)

## Table tops

✓ it is recommended to clean the products regularly, especial