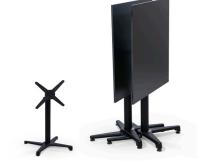

## Features

- ✓ Corrosion resistance
- ✓ Adjustable feet for rough floors
- ✓ Foldable & nestable

www.flexfurn.com