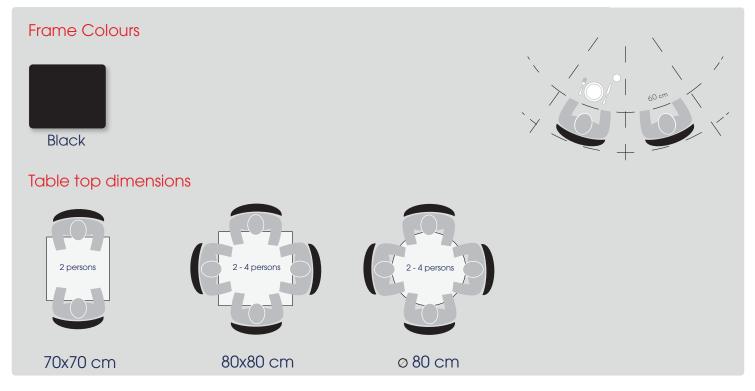

### Table tops

**Decor HPL** 

- ✓ Material
- ✓ Dimensions
- ✓ Thickness

High pressure laminate 70x70, 80x80 or diam. 80 cm 12 mm

Black

(BLA)

Oak

(OAK)