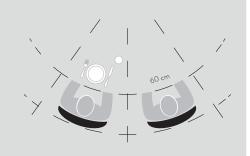

# Sunny Party

High pressure die-casting aluminium foldable party table



### **Dimensions**

a b



different table top sizes

### Frame

- ✓ Column dia. 60mm aluminium extrusion
- ✓ Base & Cross high pressure die-casting aluminium
- ✓ Coating: coated with eletrostatic powder with certified class 1 high
  quality chemicals

### Features

- ✓ Corrosion resistance
- ✓ Adjustable feet for rough floors
- ✓ Foldable & nestable







### Frame Colours



Black



# Table top dimensions



70x70 cm



80x80 cm



Ø 80 cm



## Table top materials

High pressure laminate 12 mm

IN- AND OUTDOOR **USE** 

# Table tops

# Decor HPL

✓ Material High pressure laminate ✓ Dimensions 70x70, 80x80 or diam, 80 cm

√ Thickness 12 mm







Colours



Italian Stone

White (WHI)





(RUS)

Rust



Grigrio (GRCASP)

Oak (OAK)

White Marble (WMA)

# Table tops

✓ it is recommended to clean the products regularly, especially in humid climate locations, to keep them in good condition for long time. Clean the surfaces using a soft cloth with water. Prolonged and continuous exposure to intense UV radiation and very low temperatures can negatively affect the coating. Therefor keep the tables in sheltered places during non-use periods is strongly recommended.