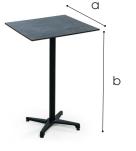

### **Dimensions**

a b

different table top sizes

# Table top dimensions

70x70 cm

80x80 cm

Ø 80 cm