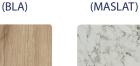

# Decor HPL

✓ Material High pressure laminate ✓ Dimensions 70x70, 80x80 or diam, 80 cm

√ Thickness 12 mm

Colours

Italian Stone

White (WHI)

(RUS)

Rust

Grigrio (GRCASP)

Oak (OAK)

White Marble (WMA)