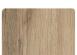

# Sunny Party

High pressure die-casting aluminium foldable party table



### **Dimensions**

a b



different table top sizes

### Frame

- ✓ Column dia. 60mm aluminium extrusion
- ✓ Base & Cross high pressure die-casting aluminium
- ✓ Coating: coated with eletrostatic powder with certified class 1 high
  quality chemicals

### Features

- ✓ Corrosion resistance
- ✓ Adjustable feet for rough floors
- ✓ Foldable & nestable







### Frame Colours



Black



# Table top dimensions



70x70 cm



80x80 cm



Ø 80 cm



## Table top materials

High pressure laminate 12 mm

IN- AND OUTDOOR **USE** 

# Table tops

# Decor HPL

✓ Material High pressure laminate ✓ Dimensions 70x70, 80x80 or diam, 80 cm

√ Thickness 12 mm







Colours



Italian Stone

White (WHI)





(RUS)

Rust



Grigrio (GRCASP)

Oak (OAK)

White Marble (WMA)

# Table tops

✓ it is recommended to clean the products regularly, especially in humid climate locations, to keep them in good condition for long time. Clean the surfaces using a soft cloth with water. Prolonged and continuous exposure to intense UV radiation and very low temperatures can negatively affect the coating. Therefor keep the tables in sheltered places during non-use periods is strongly recommended.