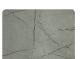

# Sunny Party

High pressure die-casting aluminium foldable party table



### **Dimensions**

a b



different table top sizes

### Frame

- ✓ Column dia. 60mm aluminium extrusion
- ✓ Base & Cross high pressure die-casting aluminium
- ✓ Coating: coated with eletrostatic powder with certified class 1 high
  quality chemicals

### Features

- ✓ Corrosion resistance
- ✓ Adjustable feet for rough floors
- ✓ Foldable & nestable







### Frame Colours



Black



# Table top dimensions



70x70 cm



80x80 cm



Ø 80 cm



## Table top materials

High pressure laminate 12 mm

IN- AND OUTDOOR **USE** 

# Table tops

# Decor HPL

✓ Material High pressure laminate ✓ Dimensions 70x70, 80x80 or diam, 80 cm

√ Thickness 12 mm







Colours



Italian Stone

White (WHI)





(RUS)

Rust



Grigrio (GRCASP)

Oak (OAK)

White Marble (WMA)

# Table tops

✓ it is recommended to clean the products regularly, especially in humid climate locations, to keep them in good condition for long time. Clean the surfaces using a soft cloth with water. Prolonged and continuous exposure to intense UV radiation and very low temperatures can negatively affect the coating. Therefor keep the tables in sheltered places during non-use periods is strongly recommended.