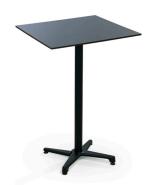

# Sunny Party

High pressure die-casting aluminium foldable party table

### Frame

- ✓ Column dia. 60mm aluminium extrusion
- ✓ Base & Cross high pressure die-casting aluminium
- ✓ Coating: coated with eletrostatic powder with certified class 1 high
  quality chemicals

### Features

- ✓ Corrosion resistance
- ✓ Adjustable feet for rough floors
- ✓ Foldable & nestable

### Frame Colours

Black