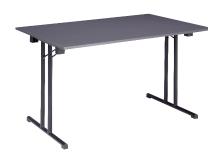

# T-Flat

## Foldable table

#### Frame

- ✓ Material Steel
  ✓ Dimension tube 3 x 0,15 cm
- ✓ Coating Chrome or epoxy black

## **Features**

- ✓ Can be easily folded and has a self-blocking system
- ✓ Legs are attached to the table-top with clips to prevent them from unfolding during transportation.
- √ 4 buffers to protect the table-tops when stacked
- √ The legs are fitted with sustainable caps which
  protect the frame when stacked
- √ Very stable and maximum legroom
- ✓ Fitted with extra reinforcement bars
- ✓ Frames and table-tops are available separately
- √ Adjustable feet