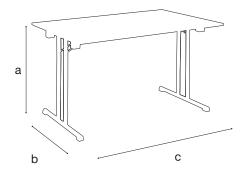

# T-Flat



## Foldable table

#### **Dimensions**



- a 74 cm
- b different sizes
- c different sizes

#### Frame

- ✓ Material Steel
  ✓ Dimension tube 3 x 0,15 cm
- ✓ Coating Chrome or epoxy black

## **Features**

- ✓ Can be easily folded and has a self-blocking system
- ✓ Legs are attached to the table-top with clips to prevent them from unfolding during transportation.
- √ 4 buffers to protect the table-tops when stacked
- √ The legs are fitted with sustainable caps which
  protect the frame when stacked
- √ Very stable and maximum legroom
- ✓ Fitted with extra reinforcement bars
- ✓ Frames and table-tops are available separately
- √ Adjustable feet

# Dimensions table-top



120 x 80 cm 140 x 60 cm

160 x 80 cm

180 x 80 cm



1/2 ⊘160 cm 1/2 ⊘180 cm



141,2 x 80 cm 160 x 80 cm



## **Materials**



**MFCA** Chipboard melamine fac