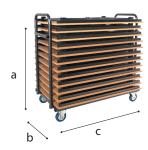

# Trolley for rectangular tables

✓ Material Hammerscale grey coating

✓ Dimensions a 120 - b 70 - c 120/180 cm

✓ Features Stores 12 tables

Fitted with vulcanised wheels, diam. 12,5 cm 2 braked swing-wheels + 2 fixed wheels

3 functions: transportation, storage and protection