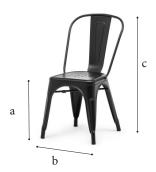

# Tolix Style Chair

Stackable chair



### **Dimensions**



a 44 cm b 44 cm c 83 cm

4,70 kg

# Frame

✓ Material Cold rolled steel

✓ Coating powdercoating sanded black or white

### **Features**

- ✓ Stackable up to 8 pcs
- ✓ Lightweight
- ✓ Durable industrial design
- ✓ Retro-look
- ✓ The legs have protective rubber feet to prevent damage to indoor flooring

# Add ons

Seat



✓ Material Elm wood - natural finish

✓ Dimensions 37x37x2 cm

✓ Weight 1,2 kg

## Colours



Black



White (New)

# Add-ons

Trolley for chairs



a 150 cm b 60 cm c 146 cm ✓ Material

Steel

✓ Coating

Hammerscale grey powdercoating

✓ Dimensions

150x60x146 cm

✓ Features

Stores 24 chairs

Fitted with vulcanised wheels, diam 12,5 cm 2 braked swing-wheels + 2 fixed wheels

3 functions: transportation, storage and protection