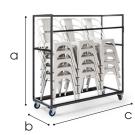

# Add-ons

Trolley for chairs

a 150 cm b 60 cm c 146 cm ✓ Material

Steel

✓ Coating

Hammerscale grey powdercoating

✓ Dimensions

150x60x146 cm

✓ Features

Stores 24 chairs

Fitted with vulcanised wheels, diam 12,5 cm 2 braked swing-wheels + 2 fixed wheels

3 functions: transportation, storage and protection