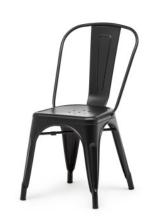

# Tolix Style Chair

Stackable chair

# Frame

✓ Material Cold rolled steel

✓ Coating powdercoating sanded black or white

### **Features**

- ✓ Stackable up to 8 pcs
- ✓ Lightweight
- ✓ Durable industrial design
- ✓ Retro-look
- ✓ The legs have protective rubber feet to prevent damage to indoor flooring