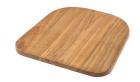

# Add ons

Seat

✓ Material Elm wood - natural finish

✓ Dimensions 37x37x2 cm

✓ Weight 1,2 kg