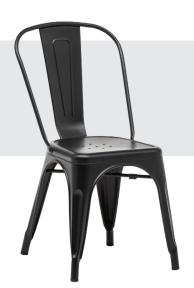

# TOLIX STYLE

STACK CHAIR

# **FEATURES**

Stackable Indoor Use Lightweight Industrial design Protective rubber feet

#### **DIMENSIONS**

cm 44 (L) cm 44 (W) cm 83 (H)

kg 4.70

The Tolix Style stack chair is a timeless chair with a steel frame and a brushed powder coating. It has an industrial design and retro look, so it fits perfectly within current trends. The bottom is equipped with rubber protective caps to prevent damage to floor, chair and during stacking.