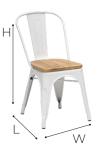

#### **DIMENSIONS**

cm 44 (L) cm 44 (W) cm 83 (H)

kg 4.70

The Tolix Style stack chair is a timeless chair with a steel frame and a brushed powder coating. It has an industrial design and retro look, so it fits perfectly within current trends. The bottom is equipped with rubber protective caps to prevent damage to floor, chair and during stacking.