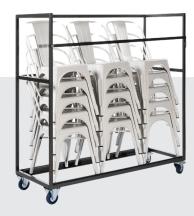

# **TROLLEY**

KSTO24.STHA

✓ Material

✓ Coating

✓ Dimensions

√ Features

Stores 24 chairs Fitted with vulcanised wheels, diam 12,5 cm

Hammerscale grey powdercoating

L 146 - W 60 - H 150 cm (empty)

Steel