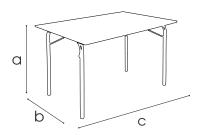

# U-Budget table



Folding table - extra high stackable

Steel

#### **Dimensions**



- 74 cm a
- 80 cm b
- 120 cm
- 17 kg

#### Frame

- ✓ Material
- ✓ Dimension tube
- ✓ Coating

## Ø 32 x 1,2mm Black epoxy powdercoating

## Table top

- 18mm MFCA ✓ Material
  - melamine chipboard
- ✓ Dimension 120x80x1,8 cm

## **Features**

- ✓ The table can be easily folded
- ✓ Legs attached to the table top to prevent them from unfolding during. transport and set-up
- ✓ Stacking bumpers on the legs to protect when stacked
- √ Very stable (extra large tube) and maximum leg room
- ✓ Fixed footcaps which reduces its weight
- √ Folds extra flat <6cm (makes it possible to stack a large quantity)
  </p> of tables)

## Colours

Table top





Anthracite

Light Grey

#### Add-ons

Trolley for rectangular tables



- 120 cm a 90 cm h
- 120/183 cm

- ✓ Material
- ✓ Coating
- ✓ Dimensions
- St