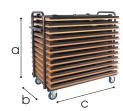

#### Add-ons

Trolley for rectangular tables

- 120 cm a 90 cm h
- 120/183 cm

- ✓ Material
- ✓ Coating
- ✓ Dimensions
- Steel
- Hammerscale grey coating
  - 120x90x120/183 cm
- √ Features Stores up to 12 tables
  - Fitted with vulcanised wheels, diam 12,5 cm
  - 2 braked swing-wheels + 2 fixed wheels
  - 3 functions: transportation, storage and protection