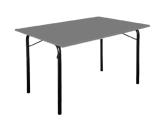

# U-Budget table

Folding table - extra high stackable

Steel

## Colours

Table top

Anthracite

Light Grey