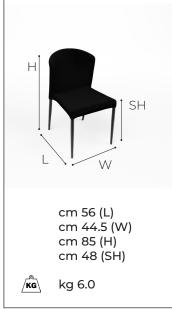

## DIMENSIONS

A sophisticated and classy seating experience that seamlessly blends style and functionality. This elegant chair boasts a luxurious, soft velvet finish in timeless black or lush green, adding a touch of opulence to any space. Crafted with meticulous attention to detail, the chair features a thoughtfully designed curvature in the backrest, ensuring not only a visually pleasing aesthetic but also providing an unparalleled level of comfort. The gentle contour embraces the natural curves of your back, offering a perfect blend of support and relaxation. The perfect 8-hour conference chair.