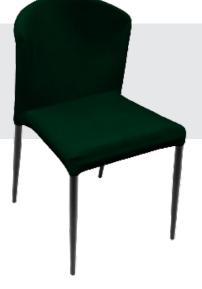

# **STACK CHAIR**

## DIMENSIONS

A sophisticated and classy seating experience that seamlessly blends style and functionality. This elegant chair boasts a luxurious, soft velvet finish in timeless black or lush green, adding a touch of opulence to any space. Crafted with meticulous attention to detail, the chair features a thoughtfully designed curvature in the backrest, ensuring not only a visually pleasing aesthetic but also providing an unparalleled level of comfort. The gentle contour embraces the natural curves of your back, offering a perfect blend of support and relaxation. The perfect 8-hour conference chair.