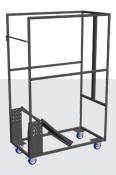

> TROLLEY KSUN10.STHA

### UNIVERSAL TROLLEY FOR STACK CHAIRS

- ✓ Material Steel
- ✓ Coating Hammerscale grey powdercoating
- ✓ Dimensions L 112 - W 60 - H 180 cm (empty)
- ✓ Features Stores 12 chairs (position A1 -- check TDS trolley) Fitted with vulcanised wheels, diam 10 cm 2 braked swing-wheels + 2 fixed wheels 3 functions: transportation, storage and protection