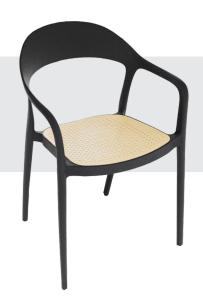

# Wave

STACK CHAIR

### **MATERIAL**

Polypropylene

# **FEATURES**

Stackable In- & Outdoor Use Durable Recycable

# **PRODUCT COLORS**

Black / White

#### **DIMENSIONS**

cm 49 (L) cm 43.5 (W) cm 81 (H) cm 45 (SH)

KG

kg 3.0

The Wave stack chair crafted from durable polypropylene, is specially designed for outdoor use. The chair's sleek lines and overall esthetics testify to its modern design, creating an inviting atmosphere for relaxation and social gatherings. The gentle curvature of the backrest mirrors the ebb and flow of a wave, adding a touch of fluidity to its overall appearance. This attention to detail not only enhances the chair's visual appeal but also contributes to a comfortable and supportive seating experience.