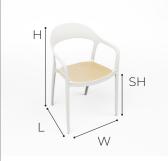

#### **DIMENSIONS**

cm 49 (L) cm 43.5 (W) cm 81 (H) cm 45 (SH)

KG

kg 3.0

The Wave stack chair crafted from durable polypropylene, is specially designed for outdoor use. The chair's sleek lines and overall esthetics testify to its modern design, creating an inviting atmosphere for relaxation and social gatherings. The gentle curvature of the backrest mirrors the ebb and flow of a wave, adding a touch of fluidity to its overall appearance. This attention to detail not only enhances the chair's visual appeal but also contributes to a comfortable and supportive seating experience.