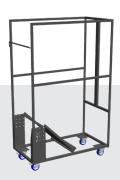

# TROLLEY KSUN10.STHA

## UNIVERSAL TROLLEY FOR STACK CHAIRS

✓ Material Steel

✓ Coating Hammerscale grey powdercoating

✓ Dimensions L 112 - W 60 - H 180 cm (empty)

✓ Features Stores 15 chairs (position A1 -- check TDS trolley)

Fitted with vulcanised wheels, diam 10 cm 2 braked swing-wheels + 2 fixed wheels

3 functions: transportation, storage and protection