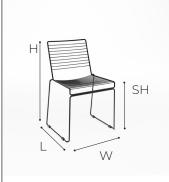

#### **DIMENSIONS**

cm 47 (L) cm 47 (W) cm 76 (H) cm 47 (SH)

KG

kg 7.25

Discover the versatility and style of the Wire stack chair. This contemporary chair is the perfect choice for any occasion where comfort and design go hand in hand. The Wire chair is made of high-quality powdercoated steel, giving it a modern look. Thanks to its stackable design, the chair is easy to transport and store, making it ideal for the event and hospitality industry.