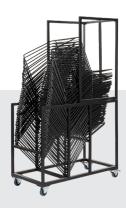

# TROLLEY

KSWC40.STHA

✓ Material Steel

✓ Coating Hammerscale grey powdercoating

✓ Dimensions L 110 - W 57 - H 184 cm (filled)

✓ Features Stores 40 chairs

Fitted with vulcanised wheels, diam 12,5 cm 2 braked swing-wheels + 2 fixed wheels

3 functions: transportation, storage and protection