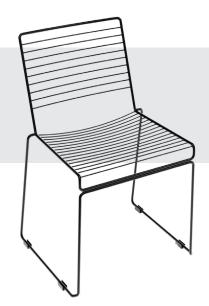

# WIRE

STACK CHAIR

### **MATERIAL**

Steel, sanded black

## **FEATURES**

Stackable Indoor Use Durable

#### **PRODUCT COLORS**

Black (sanded)

#### **DIMENSIONS**

cm 47 (L) cm 47 (W) cm 76 (H) cm 47 (SH)

KG

kg 7.25

Discover the versatility and style of the Wire stack chair. This contemporary chair is the perfect choice for any occasion where comfort and design go hand in hand. The Wire chair is made of high-quality powdercoated steel, giving it a modern look. Thanks to its stackable design, the chair is easy to transport and store, making it ideal for the event and hospitality industry.