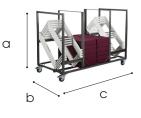

#### Features

- ✓ Stores 50 barstools (incl. seats)
- ✓ Fitted with vulcanised wheels, diam. 125 mm
- $\checkmark$  2 braked swing-wheels + 2 fixed wheels
- $\checkmark$  3 functions: transportation, storage and protection