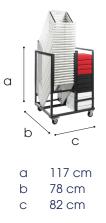

# Trolley Kubo Smart Bar

Trolley for Kubo Smart Barstools 25 or 50 pcs

## Dimensions



## Dimensions



- a 117 cm b 78 cm
- c 166 cm

# Frame

- ✓ Material Steel
- ✓ Coating Ha
  - Hammerscale grey powdercoating

## Features

- ✓ Stores 25 barstools (incl. seats)
- $\checkmark$  Fitted with vulcanised wheels, diam. 125 mm
- ✓ 2 braked swing-wheels + 2 fixed wheels
- $\checkmark$  3 functions: transportation, storage and protection

#### Frame

- ✓ Material Steel
- ✓ Coating Hammerscale grey powdercoating

#### Features

- ✓ Stores 50 barstools (incl. seats)
- ✓ Fitted with vulcanised wheels, diam. 125 mm
- $\checkmark$  2 braked swing-wheels + 2 fixed wheels
- $\checkmark$  3 functions: transportation, storage and protection